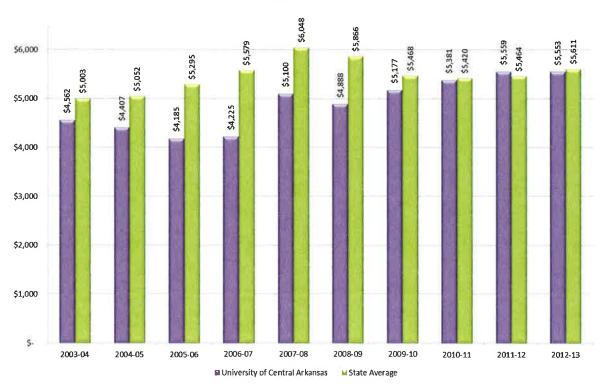

0                     | \$1,250.00                  |
| \$775 Dining Dollars (+ \$40 Bonus DD)                                                                | \$775.00                     | \$1,550.00                  |
| \$925 Dining Dollars (+ \$50 Bonus DD)                                                                | \$925.00                     | \$1,850.00                  |

Note: Apartment residents may choose from any of the Residence Hall Meal Plan options too.



# University of Central Arkansas

2014-2015

**Operating Budget** 



## **Operating Budget**

## **Table of Contents**



| Income & Expense Summary & Charts | 1-8  |
|-----------------------------------|------|
| Income & Expense Detail & Charts  | 9-24 |

### **University of Central Arkansas State Funding**







## UCA Annualized Tuition/Fees, FY06-FY14 Based on 15 Hours Per Semester



## UCA Annualized Full-Time Equivalent Enrollment (FTE) 2003-04 TO 2012-2014



Source: Office of Institutional Research

# University of Central Arkansas Budget FY15 Compared to FY14

|    |                               | FY14 Revised Base | FY15 Budget | Change    | %<br>Change | % of<br>Budget |
|----|-------------------------------|-------------------|-------------|-----------|-------------|----------------|
| 1  | Tuition & Fees                | 72,350,278        | 75,142,275  | 2,791,997 | 3.86%       | 43.24%         |
| 2  | Appropriations                | 57,234,273        | 57,831,415  | 597,142   | 1.04%       | 33.28%         |
| 3  | Sales & Services              | 325,000           | 325,000     |