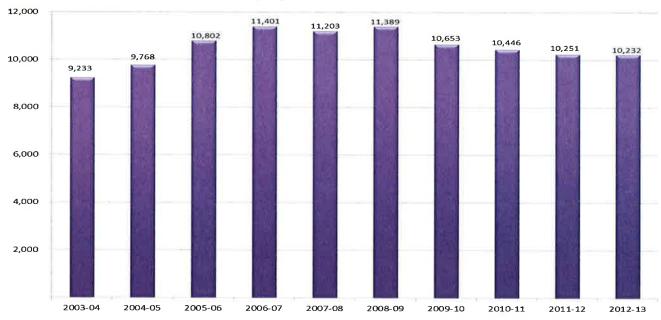

## UCA Annualized Full-Time Equivalent Enrollment (FTE) 2003-04 TO 2012-2014

Source: Office of Institutional Research