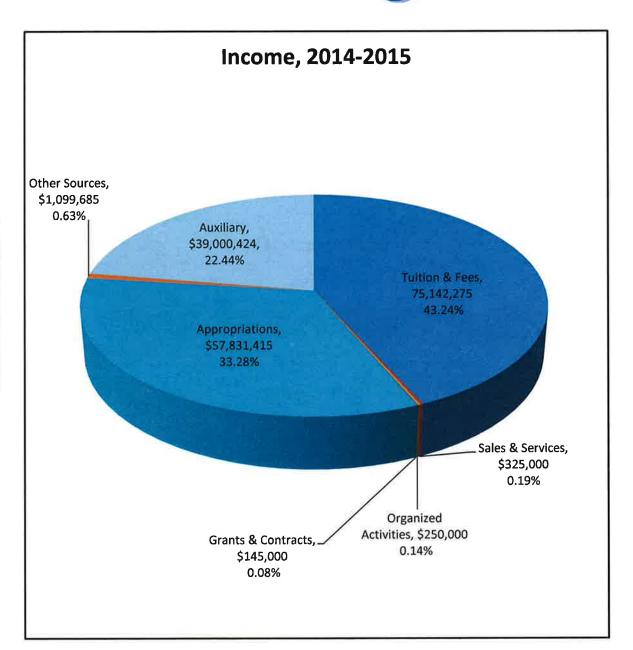

### E & G and Auxiliary Income

| 2014-2015 Sources of Income |             |        |
|-----------------------------|-------------|--------|
| Tuition & Fees              | 75,142,275  | 43.24% |
| Sales & Services            | 325,000     | 0.19%  |
| Organized Activities        | 250,000     | 0.14%  |
| Grants & Contracts          | 145,000     | 0.08%  |
| Appropriations              | 57,831,415  | 33.28% |
| Other Sources               | 1,099,685   | 0.63%  |
| Auxiliary                   | 39,000,424  | 22.44% |
| TOTAL                       | 173,793,799 | 100%   |

|                                             |             |             | INCREASE ( | DECREASE)              |
|---------------------------------------------|-------------|-------------|------------|------------------------|
|                                             | 2014-2015   | 2013-2014   | AMOUNT     | PERCENT                |
| INCOME SUMMARY                              |             |             |            |                        |
| EDUCATIONAL AND GENERAL                     |             |             |            |                        |
| Student Fees                                | 75,142,275  | 72,350,278  | 2,791,997  | 3.86%                  |
| Sales & Services                            | 325,000     | 325,000     |            | 0.00%                  |
| Organized Activities Related to Instruction | 250,000     | 250,000     | -          | 0.00%                  |
| Grants & Contracts                          | 145,000     | 145,000     | -          | 0.00%                  |
| State Revenues                              | 57,831,415  | 57,234,273  | 597,142    | 1.04%                  |
| Other E & G Income                          | 1,099,685   | 1,099,685   | -          | 0.00%                  |
| TOTAL E & G INCOME                          | 134,793,375 | 131,404,236 | 3,389,139  | 2.58%                  |
|                                             |             |             |            |                        |
| AUXILIARY ENTERPRISES                       |             |             |            |                        |
| Athletics                                   | 7,284,939   | 7,243,689   | 41,250     | 0.57%                  |
| Housing                                     | 15,965,947  | 14,278,097  | 1,687,850  | 11.82%                 |
| Food Service                                | 8,847,610   | 8,016,110   | 831,500    | $\boldsymbol{10.37\%}$ |
| Student Center                              | 1,327,650   | 1,327,650   | -          | 0.00%                  |
| Farris Fields                               | 150,000     | 150,000     | -          | 0.00%                  |
| HPER Recreation                             | 2,473,028   | 2,473,028   | -          | 0.00%                  |
| Bookstore                                   | 365,000     | 350,000     | 15,000     | $\boldsymbol{4.29\%}$  |
| Student Health Services                     | 1,768,500   | 1,768,500   | -          | 0.00%                  |
| Post Office                                 | 61,250      | 61,250      | -          | 0.00%                  |
| Access and Security                         | 756,500     | 756,500     | <u> </u>   | 0.00%                  |
| TOTAL AUXILIARY INCOME                      | 39,000,424  | 36,424,824  | 2,575,600  | 7.07%                  |
| GRAND TOTAL INCOME                          | 173,793,799 | 167,829,060 | 5,964,789  | 3.55%                  |