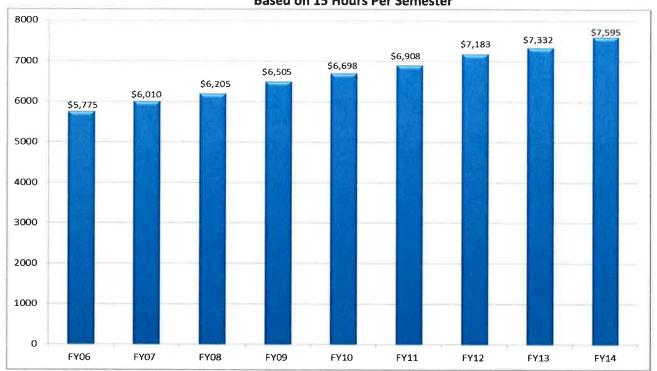

(+ \$40 Bonus DD)                                                                | \$775.00                     | \$1,550.00                  |
| \$925 Dining Dollars (+ \$50 Bonus DD)                                                                | \$925.00                     | \$1,850.00                  |

Note: Apartment residents may choose from any of the Residence Hall Meal Plan options too.



# University of Central Arkansas

2014-2015

**Operating Budget** 



## **Operating Budget**

## **Table of Contents**



| Income & Expense Summary & Charts | 1-8  |
|-----------------------------------|------|
| Income & Expense Detail & Charts  | 9-24 |

### **University of Central Arkansas State Funding**







## UCA Annualized Tuition/Fees, FY06-FY14 Based on 15 Hours Per Semester



## UCA Annualized Full-Time Equivalent Enrollment (FTE) 2003-04 TO 2012-2014



Source: Office of Institutional Research

# University of Central Arkansas Budget FY15 Compared to FY14

|    |                               | FY14 Revised Base | FY15 Budget | Change    | %<br>Change | % of<br>Budget |
|----|-------------------------------|-------------------|-------------|-----------|-------------|----------------|
| 1  | Tuition & Fees                | 72,350,278        | 75,142,275  | 2,791,997 | 3.86%       | 43.24%         |
| 2  | Appropriations                | 57,234,273        | 57,831,415  | 597,142   | 1.04%       | 33.28%         |
| 3  | Sales & Services              | 325,000           | 325,000     | -         | 0.00%       | 0.19%          |
| 4  | Organized Activities