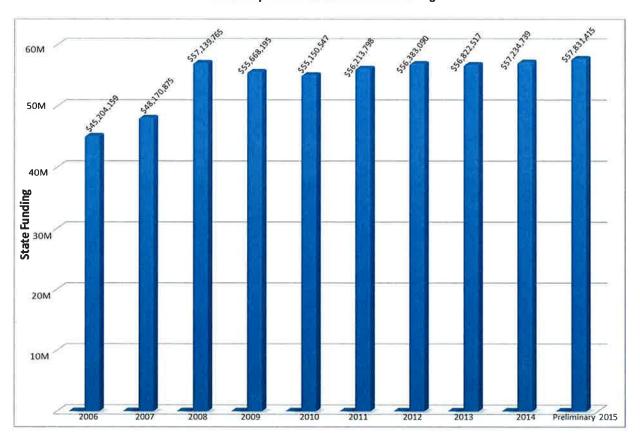

### **University of Central Arkansas State Funding**

  The State Appropriation budget represents 33.28% of the total budgeted revenue and is comprised of Revenue Stabilization Act (RSA) of \$53,114,705 and Educational Excellence Trust Fund (EETF) receipts of \$4,716,710. RSA funding includes Category B money of \$467,527, all of which is budgeted in a contingency as this money may not materialize. As of May 12, 2014 it is still unknown if our State Appropriation will be reduced due to performance funding formula.
- C. The major revenue sources in the auxiliary operation of the University are from Housing and Food Services. Those rates for room and board (meal plans) increased by 4.50% and 4.51% respectively as passed by the Board of Trustees in February of this year.