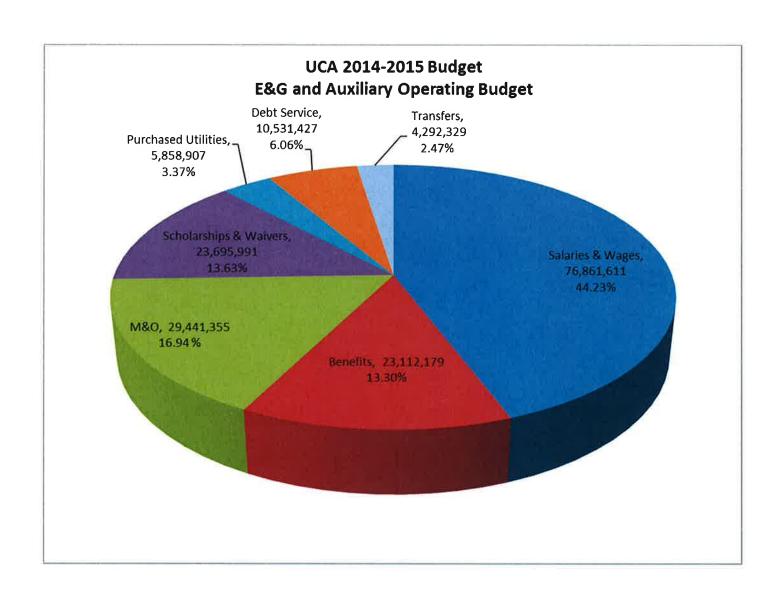

# UCA 2014-2015 Budget

### **E & G and Auxiliary Expenses**

| 2014-2015 Operating Expenses           |               |        |
|----------------------------------------|---------------|--------|
| Instruction                            | \$60,390,107  | 34.75% |
| Research                               | 767,727       | 0.44%  |
| Public Service                         | 2,437,038     | 1.40%  |
| Academic Support                       | 11,155,856    | 6.42%  |
| <b>Student Services</b>                | 6,392,795     | 3.68%  |
| Institutional Support                  | 14,386,781    | 8.28%  |
| Physical Plant                         | 13,728,648    | 7.90%  |
| Scholarships & Awards                  | 20,332,641    | 11.70% |
| Mandatory & Non-Mandatory<br>Transfers | 5,201,782     | 2.99%  |
| Auxiliary                              | 39,000,424    | 22.44% |
| TOTAL                                  | \$173,793,799 | 100%   |