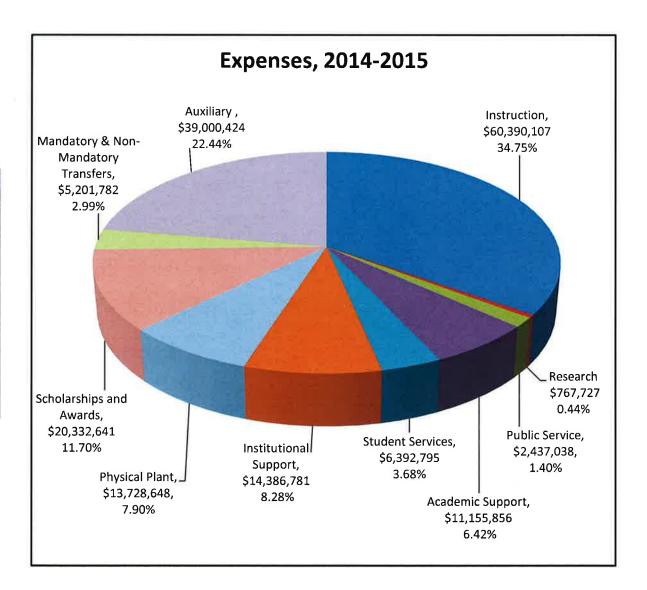

### **E & G and Auxiliary Expenses**

| 2014-2015 Operating Expenses           |               |        |
|----------------------------------------|---------------|--------|
| Instruction                            | \$60,390,107  | 34.75% |
| Research                               | 767,727       | 0.44%  |
| Public Service                         | 2,437,038     | 1.40%  |
| Academic Support                       | 11,155,856    | 6.42%  |
| <b>Student Services</b>                | 6,392,795     | 3.68%  |
| Institutional Support                  | 14,386,781    | 8.28%  |
| Physical Plant                         | 13,728,648    | 7.90%  |
| Scholarships & Awards                  | 20,332,641    | 11.70% |
| Mandatory & Non-Mandatory<br>Transfers | 5,201,782     | 2.99%  |
| Auxiliary                              | 39,000,424    | 22.44% |
| TOTAL                                  | \$173,793,799 | 100%   |

|                          |             |             | INCREASE (DECREASE) |                       |  |
|--------------------------|-------------|-------------|---------------------|-----------------------|--|
|                          | 2014-2015   | 2013-2014   |                     | PERCENT               |  |
| EXPENSE SUMMARY          |             |             |                     |                       |  |
| EDUCATIONAL AND GENERAL  |             |             |                     |                       |  |
| Instruction              | 60,390,107  | 58,658,106  | 1,732,001           | $\boldsymbol{2.95\%}$ |  |
| Research                 | 767,727     | 745,105     | 22,622              | 3.04%                 |  |
| Public Service           | 2,437,038   | 2,435,777   | 1,261               | 0.05%                 |  |
| Academic Support         |             |             |                     |                       |  |
| Library                  | 2,887,271   | 2,870,590   | <b>16,68</b> 1      | 0.58%                 |  |
| Museums and Galleries    | 104,308     | 102,925     | 1,383               | 1.34%                 |  |
| Organized Activities     | 363,526     | 362,160     | 1,366               | 0.38%                 |  |
| Other Academic Support   | 7,800,751   | 7,863,998   | (63,247)            | -0.80%                |  |
| Student Services         | 6,392,795   | 6,696,183   | (303,388)           | -4.53%                |  |
| Institutional Support    | 14,386,781  | 13,726,668  | 660,113             | 4.81%                 |  |
| Physical Plant           |             |             |                     |                       |  |
| Operation & Maintenance  | 10,232,337  | 10,173,274  | 59,063              | 0.58%                 |  |
| Utilities                | 3,496,311   | 3,064,279   | 432,032             | 14.10%                |  |
| Scholarships and Awards  | 20,332,641  | 19,834,483  | 498,158             | 2.51%                 |  |
| Mandatory Transfers      | 3,151,434   | 3,154,137   | (2,703)             | -0.09%                |  |
| Non-Mandatory Transfers  | 2,050,348   | 1,716,551   | 333,797             | 19.45%                |  |
| TOTAL E & G EXPENSES     | 134,793,375 | 131,404,236 | 3,389,139           | 2.58%                 |  |
| AUXILIARY ENTERPRISES    |             |             |                     |                       |  |
| Athletics                | 7,284,939   | 7,243,689   | 41,250              | 0.57%                 |  |
| Housing                  | 15,965,947  | 14,278,097  | 1,687,850           | 11.82%                |  |
| Food Service             | 8,847,610   | 8,016,110   | 831,500             | 10.37%                |  |
| Student Center           | 1,327,650   | 1,327,650   | 9960                | 0.00%                 |  |
| Farris Fields            | 150,000     | 150,000     | . <del></del>       | 0.00%                 |  |
| HPER Recreation          | 2,473,028   | 2,473,028   | <del>,</del>        | 0.00%                 |  |
| Bookstore                | 365,000     | 350,000     | 15,000              | 4.29%                 |  |
| Student Health Services  | 1,768,500   | 1,768,500   | H-0                 | 0.00%                 |  |
| Post Office              | 61,250      | 61,250      | <b>₩</b> %          | 0.00%                 |  |
| Access & Security        | 756,500     | 756,500     |                     | 0.00%                 |  |
| TOTAL AUXILIARY EXPENSES | 39,000,424  | 36,424,824  | 2,575,600           | 7.07%                 |  |
| GRAND TOTAL EXPENSES     | 173,793,799 | 167,829,060 | 5,964,739           | 3.55%                 |  |