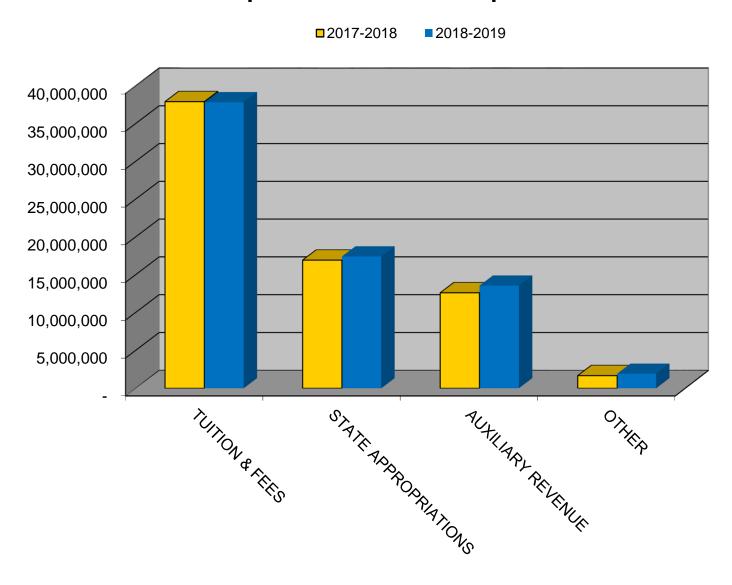

### Budget income estimates employ the following data and assumptions:

- 1. Tuition and student fee projections are based on current enrollment with the full amount of the tuition computed in the figures.
- 2. The total state funding for fiscal year 2018-19 is anticipated to be \$17,411,720, which includes one-time amount of 332,121.
- 3. Auxiliary revenues reflect additional funds from cafeteria sales due to increased residence hall capacity.
- 4. Other revenues remain relatively constant.