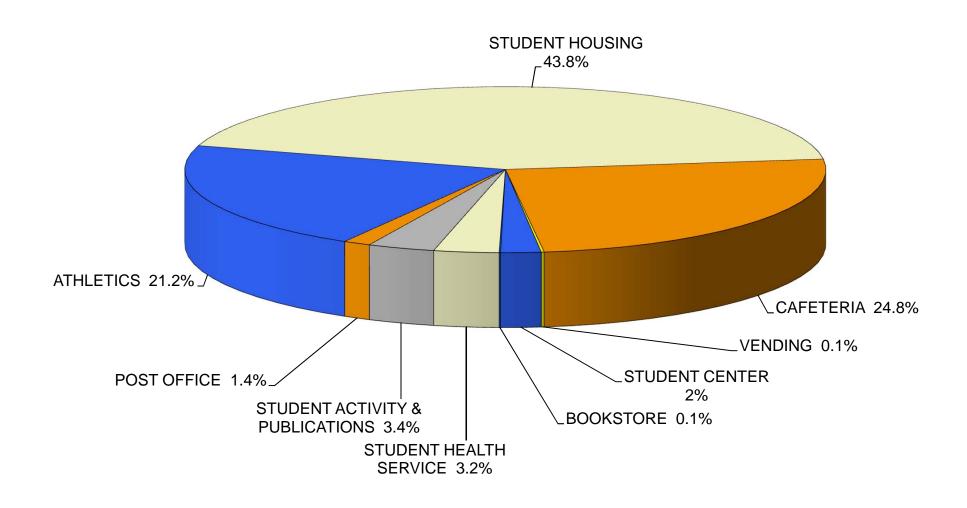

The requested room and board charges for 2018-19 will be \$3,070 per semester for traditional housing and a continuous dining meal plan, which is a 4.03% increase.

The room portion of these revenues will help fund student housing renovations and the increased costs of operation. The board increase is a reflection of the increased cost to the university from our food service contractor.