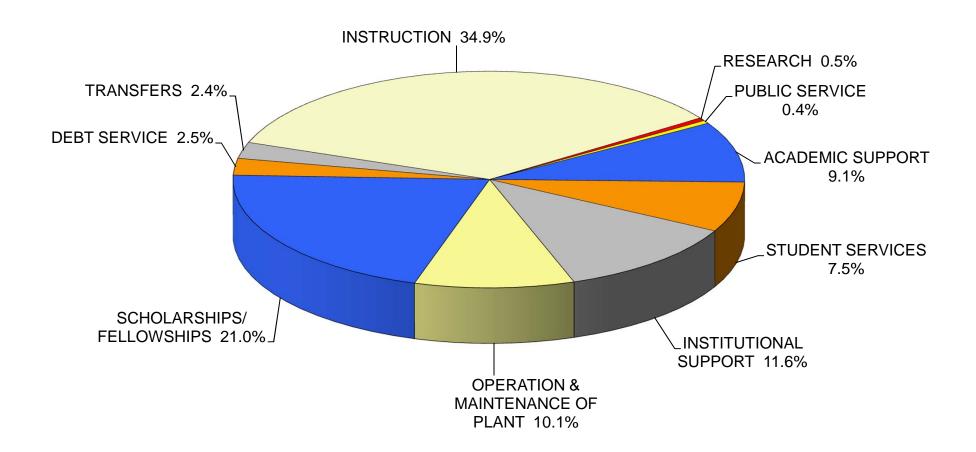

The total proposed operating budget for Educational & General and Auxiliary funds for Southern Arkansas University in Magnolia is \$70,715,899.

| 1010011 2010 2010                                                                    |                   |                       |
|--------------------------------------------------------------------------------------|-------------------|-----------------------|
| Undergraduate Tuition (per hour)                                                     | In-state<br>\$228 | Out-of-state<br>\$365 |
| Total Full-time Undergraduate Student (15 hours) Tuition Rate for Each Hour Above 15 | \$3,420           | \$5,475<br>\$100      |
| Graduate Tuition (per hour)                                                          | \$285             | \$437                 |