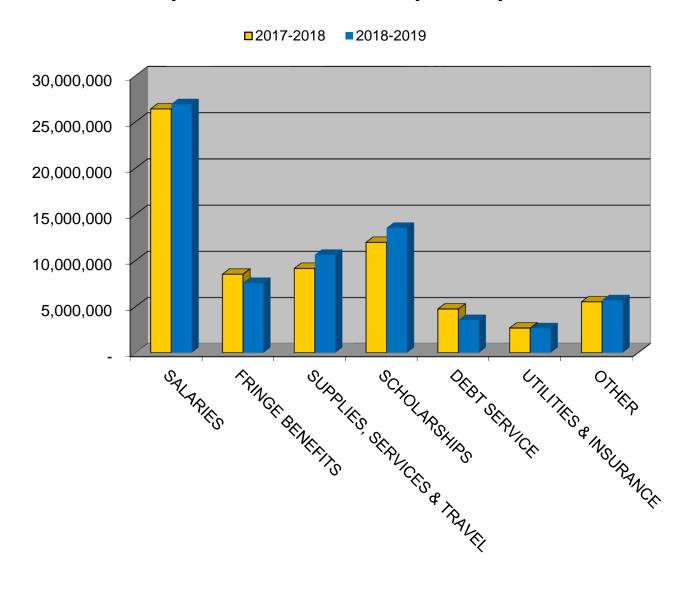

### Budget expenditures are driven by:

- A reserve to fund a one-time salary adjustment of 2% for classified and non-classified employees has been included. A limited amount of funds have been budgeted to fund promotions and tenure.
- 2. Fringe benefits have been adjusted to reflect current year savings from our self-funded insurance plan.
- 3. Other major enrollment-based changes were found in scholarships and food service contracts.
- 4. The University makes up the difference between the endowed income and the actual amount of tuition from the endowed scholarship program.
- Debt service decreased due to the consolidation and restructuring of the 2005B, 2007, 2012, and 2013C issues.
- 6. The remaining changes are small adjustments based on changing conditions in specific departments and in efforts to streamline operations.