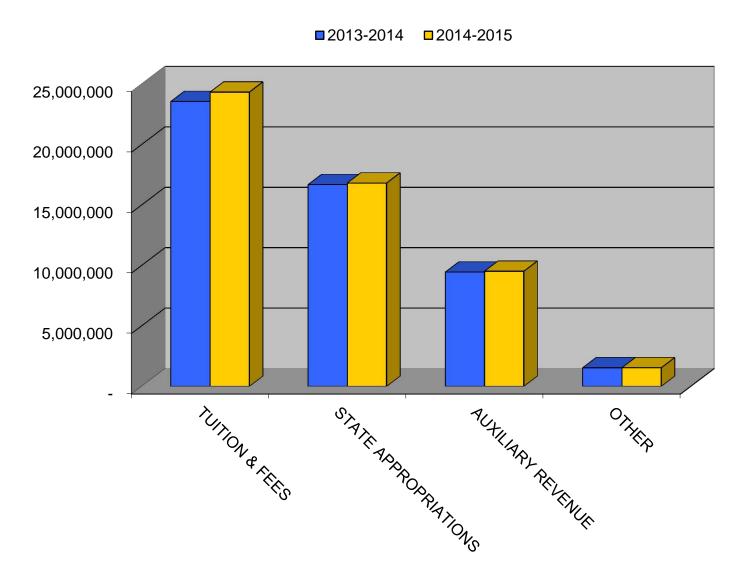

### Budget income estimates employ the following data and assumptions:

- 1. The total state funding for fiscal year 2014-15 is \$16,817,240. The increase of \$130,276 is through general operating category B funding of the Revenue Stabilization Act.
- 2. Tuition projections are based on the 2013-14 actual enrollment with 90% of the tuition increase computed into the amount.
- 3. Student fee projections are based on the 2013-14 actual enrollment.
- 4. Auxiliary revenues reflect additional funds due to an increase in room and board rates and an adjustment to the actuals for 2013-14.
- 5. Other revenues remain relatively constant.

# **Comparison of 27-Line Report Revenues**