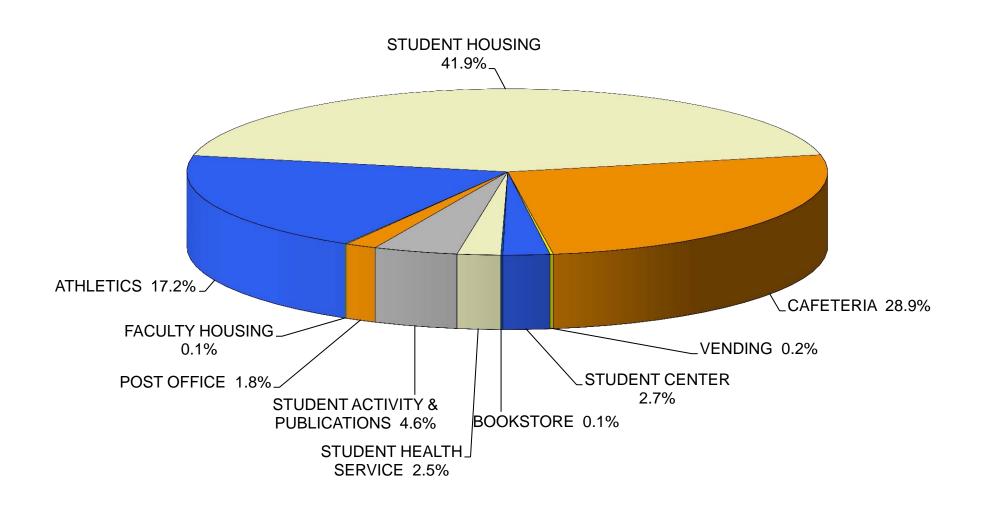

# SOUTHERN ARKANSAS UNIVERSITY CURRENT FUND EXPENDITURES -- AUXILIARY (BUDGET) MAJOR OBJECT CLASSIFICATION FOR THE YEAR ENDED JUNE 30, 2015

|                                 |    |           | EXTRA         |    |         | Е  | XPENSES   |    | DEBT      | C  | CAPITAL |    |                |           |
|---------------------------------|----|-----------|---------------|----|---------|----|-----------|----|-----------|----|---------|----|----------------|-----------|
|                                 | S  | ALARIES   | HELP          | В  | ENEFITS | 5  | SUPPLIES  |    | SERVICE   | (  | DUTLAY  | TI | RANSFERS       | TOTAL     |
| ATHLETICS                       | \$ | 717,883   | \$<br>153,000 | \$ | 255,081 | \$ | 1,832,524 | \$ | 90,918    | \$ | 58,580  | \$ | (1,235,581) \$ | 1,872,405 |
| STUDENT HOUSING                 |    | 222,703   | 329,575       |    | 82,770  |    | 1,670,897 |    | 1,758,612 |    | 26,886  |    | 43,750         | 4,135,193 |
| FACULTY HOUSING                 |    |           |               |    |         |    | 8,502     |    |           |    |         |    |                | 8,502     |
| CAFETERIA                       |    |           |               |    |         |    | 2,470,610 | _  |           |    |         |    |                | 2,470,610 |
| VENDING                         |    |           |               |    |         |    |           |    |           |    |         |    | 15,600         | 15,600    |
| STUDENT CENTER                  |    | 65,547    | 88,634        |    | 23,510  |    | 58,106    | _  |           |    |         |    | (13,125)       | 222,672   |
| BOOKSTORE                       |    |           |               |    |         |    | 9,525     | _  |           |    |         |    |                | 9,525     |
| STUDENT HEALTH SERVICE          |    | 124,348   | 8,997         |    | 44,455  |    | 29,106    | _  |           |    |         |    |                | 206,906   |
| STUDENT ACTIVITY & PUBLICATIONS |    | 13,599    | 40,780        |    | 4,828   |    | 300,499   |    | 29,737    |    |         |    | 13,125         | 402,568   |
| POST OFFICE                     |    | 31,401    | 16,500        |    | 11,302  |    | 90,053    | -  |           |    |         |    |                | 149,256   |
| SUB-TOTAL                       |    | 1,175,481 | 637,486       |    | 421,946 |    | 6,469,822 |    | 1,879,267 |    | 85,466  |    | (1,176,231)    | 9,493,237 |
| TRANSFERS                       |    |           |               |    |         |    |           |    |           |    |         |    |                |           |
| TOTAL EXPENDITURES & TRANSFERS  | \$ | 1,175,481 | \$<br>637,486 | \$ | 421,946 | \$ | 6,469,822 | \$ | 1,879,267 | \$ | 85,466  | \$ | (1,176,231) \$ | 9,493,237 |

# **AUXILIARY EXPENDITURES**

For the year ended June 30, 2015