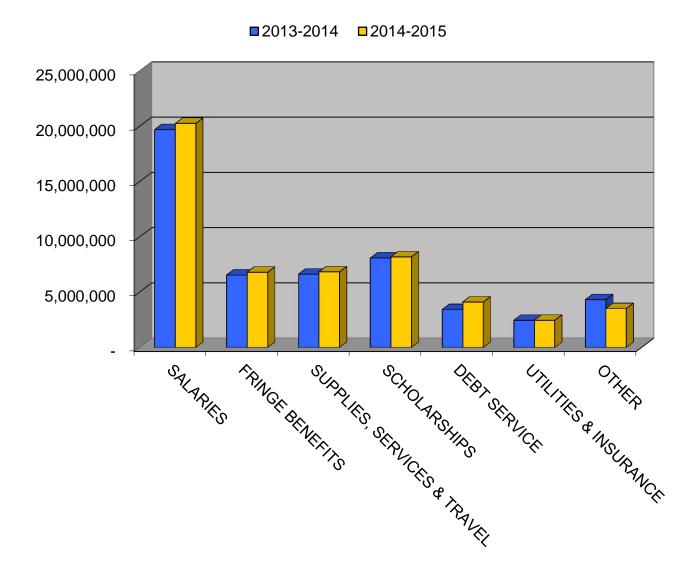

### Budget expenditures are driven by:

- A reserve to fund a cost of living increase of 1.5% for non-classified employees and 1.0% for classified employees has been included. Additional funds have been budgeted to fund promotions and tenure.
- 2. The other major changes are in utility cost, debt service, and maintenance contracts. The university makes up the difference between the endowed income and the actual amount of tuition from the endowed scholarship program.
- 3. The remaining changes are small adjustments based on changing conditions in specific departments and in efforts to streamline operations.

# **Comparison of 27-Line Report Expenditures**