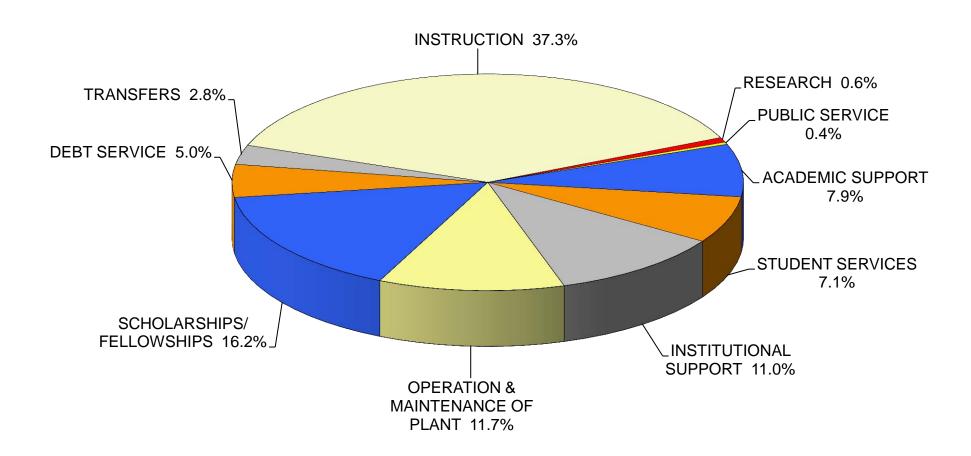

# SOUTHERN ARKANSAS UNIVERSITY CURRENT FUND EXPENDITURES -- UNRESTRICTED EDUCATIONAL & GENERAL (BUDGET) MAJOR OBJECT CLASSIFICATION FOR THE YEAR ENDED JUNE 30, 2015

|                                        | SALARIES         | EXTRA<br>HELP   | ı  | BENEFITS  | EXPENSES<br>SUPPLIES | ç  | DEBT<br>SERVICE |    | CAPITAL<br>OUTLAY | TF | RANSFERS   |    | TOTAL      |
|----------------------------------------|------------------|-----------------|----|-----------|----------------------|----|-----------------|----|-------------------|----|------------|----|------------|
| INSTRUCTION                            | <br><u> </u>     |                 |    | <u> </u>  | 00112120             |    | <u> </u>        |    | 0012/11           |    | WIIIO LITO |    | 101712     |
| TEACHING SALARIES                      | \$<br>9,288,177  |                 | \$ | 3,728,618 |                      |    |                 |    |                   |    |            | \$ | 13,016,795 |
| DEPT. OPERATING EXPENSE                | 1,305,545        | \$<br>882,376   |    | 171,300   | \$<br>491,251        |    |                 | \$ | 163,100           | \$ | 29,700     | •  | 3,043,272  |
| OFF-CAMPUS CREDIT                      | 20,715           |                 |    | 8,092     | 5,051                |    |                 |    |                   |    |            |    | 33,858     |
| TOTAL INSTRUCTION                      | 10,614,437       | 882,376         |    | 3,908,010 | 496,302              | )  |                 |    | 163,100           |    | 29,700     |    | 16,093,925 |
| RESEARCH                               | 94,875           | 3,000           |    | 80,343    | 125,106              | ļi |                 |    |                   |    |            |    | 303,324    |
| PUBLIC SERVICE                         | 34,540           | 27,100          |    | 14,576    | 74,946               |    |                 |    |                   |    | •          |    | 151,162    |
| ACADEMIC SUPPORT                       |                  |                 |    |           |                      |    |                 |    |                   |    | •          |    |            |
| LIBRARIES                              | 296,393          | 70,100          |    | 115,778   | 19,896               |    |                 |    | 480,917           |    |            |    | 983,084    |
| ORGANIZED ACTIVITIES                   | 118,610          | 147,000         |    | 49,277    | 126,850              |    |                 |    | 25,220            |    |            |    | 466,957    |
| OTHER ACADEMIC SUPPORT                 | 547,387          | 51,430          |    | 215,310   | 734,436              |    |                 |    | 355,445           |    |            |    | 1,904,008  |
| TOTAL ACADEMIC SUPPORT                 | 962,390          | 268,530         |    | 380,365   | 881,182              |    |                 |    | 861,582           |    |            |    | 3,354,049  |
| STUDENT SERVICES                       | 1,426,275        | 247,426         |    | 560,304   | 661,453              |    |                 |    | 56,295            |    | 43,500     |    | 2,995,253  |
| INSTITUTIONAL SUPPORT                  | 2,613,873        | 108,538         |    | 1,040,192 | 914,210              | ,  |                 |    | 25,165            |    | 5,000      |    | 4,706,978  |
| OPERATION & MAINTENANCE OF PLANT       |                  |                 |    |           |                      |    |                 |    |                   |    |            |    |            |
| UTILITIES                              |                  |                 |    |           | 1,362,411            |    |                 |    |                   |    |            |    | 1,362,411  |
| OTHER OPERATION & MAINTENANCE          | <br>1,031,594    | 138,124         |    | 406,512   | 1,856,364            | \$ | 138,009         | _  |                   |    |            |    | 3,570,603  |
| TOTAL OPERATION & MAINTENANCE OF PLANT | <br>1,031,594    | 138,124         |    | 406,512   | 3,218,775            |    | 138,009         |    |                   |    | 82,945     |    | 5,015,959  |
| SCHOLARSHIPS/FELLOWSHIPS               |                  |                 |    |           | 6,767,913            |    |                 | _  |                   |    |            |    | 6,767,913  |
| DEBT SERVICE                           |                  |                 |    |           |                      | ,  | 2,094,519       |    |                   |    |            |    | 2,094,519  |
| SUB-TOTAL                              | <br>16,777,984   | 1,675,094       |    | 6,390,302 | 13,139,887           |    | 2,232,528       | -  | 1,106,142         |    | •          |    | 41,321,937 |
| TRANSFERS                              |                  |                 |    |           |                      |    |                 |    |                   |    |            |    |            |
| MANDATORY                              |                  |                 |    |           |                      |    |                 |    |                   |    |            |    |            |
| NON-MANDATORY                          |                  |                 |    |           |                      |    |                 |    |                   |    | 1,235,581  |    | 1,235,581  |
| TOTAL EXPENDITURES & TRANSFERS         | \$<br>16,777,984 | \$<br>1,675,094 | \$ | 6,390,302 | \$<br>13,139,887     | \$ | 2,232,528       | \$ | 1,106,142         | \$ | 1,396,726  | \$ | 42,718,663 |

# **EDUCATIONAL & GENERAL EXPENDITURES**

For the year ended June 30, 2015