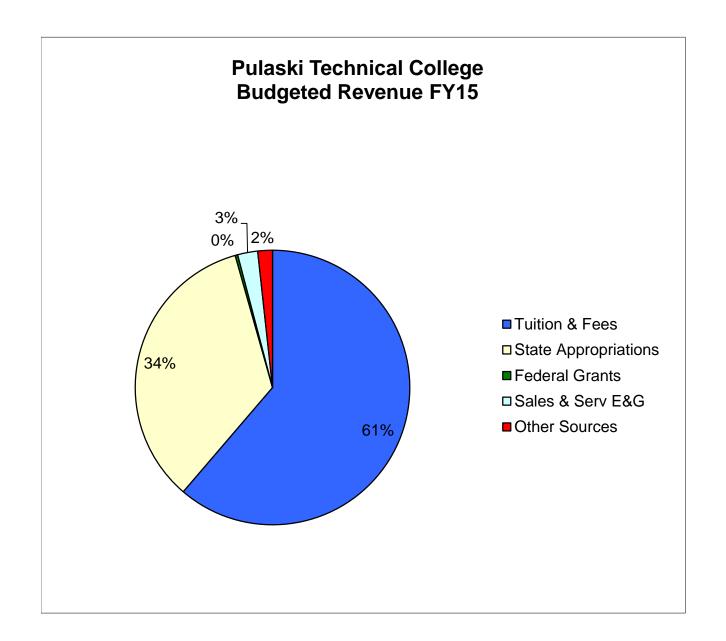

#### **COMBINED BUDGET SUMMARY FY14 AND FY15**

|                                        |                 | 20              | 14              | Revised         |            |           |
|----------------------------------------|-----------------|-----------------|-----------------|-----------------|------------|-----------|
|                                        | Actual          | Original        | Revised         | Proposed        | % Change   | % Change  |
| Revenues                               | FY13            | FY14            | Budget          | FY15            | Orig. FY14 | Rev. FY14 |
| Tuition & Fees                         | \$29,787,524.96 | \$32,128,215.00 | \$27,983,612.50 | \$31,073,212.00 | -3.28%     | 11.04%    |
| State Appropriations                   | \$16,737,683.56 | \$17,418,033.00 | \$17,411,209.00 | \$17,411,209.00 | -0.04%     | 0.00%     |
| Federal Grants & Contracts             | \$188,149.38    | \$155,250.00    | \$107,750.00    | \$151,120.00    | -2.66%     | 40.25%    |
| Private Grants & Gifts                 | \$1,800.00      | \$60,000.00     | \$2,000.00      | \$0.00          | -100.00%   | -100.00%  |
| Sales & Service Ed Activities          | \$1,198,253.06  | \$1,228,000.00  | \$1,282,560.88  | \$1,197,218.00  | -2.51%     | -6.65%    |
| Sales & Service Aux Enterprise         | \$714,429.13    | \$730,000.00    | \$660,000.00    | \$660,000.00    | -9.59%     | 0.00%     |
| Other Sources                          | \$119,751.33    | \$124,900.00    | \$632,480.43    | \$216,952.00    | 73.70%     | -65.70%   |
|                                        | \$48,747,591.42 | \$51,844,398.00 | \$48,079,612.81 | \$50,709,711.00 | -2.19%     | 5.47%     |
| Expenditures                           | ¢10 404 0F6 27  | ¢21 210 110 00  | ¢21 10F 122 12  | ¢10 664 925 02  | 7 229/     | 7 220/    |
| Instruction                            | \$19,484,856.37 | \$21,218,119.99 | \$21,195,133.13 | \$19,664,835.03 | -7.32%     | -7.22%    |
| Academic Support                       | \$5,540,180.47  | \$6,453,174.51  | \$3,524,370.28  | \$5,848,130.12  | -9.38%     | 65.93%    |
| Student Services                       | \$3,808,070.57  | \$3,854,849.59  | \$3,786,523.35  | \$3,792,187.25  |            | 0.15%     |
| Institutional Support                  | \$7,076,626.89  | \$8,773,071.50  | \$7,861,004.22  | \$8,941,493.42  | 1.92%      | 13.74%    |
| Operation & Maint. of Plt              | \$3,034,388.84  | \$3,390,491.36  | \$3,231,138.34  | \$3,614,550.18  | 6.61%      | 11.87%    |
| Scholarships                           | \$1,458,549.76  | \$1,470,000.00  | \$1,800,000.00  | \$1,950,000.00  | 32.65%     | 8.33%     |
| <b>Mandatory Transfs for Debt Serv</b> | \$5,919,656.92  | \$6,445,000.00  | \$6,441,752.50  | \$6,541,752.00  | 1.50%      | 1.55%     |
| Other Transfers & Deductions           | \$1,260,119.25  | \$230,000.00    | \$230,000.00    | \$356,763.00    | 55.11%     | 55.11%    |
|                                        | \$47,582,449.07 | \$51,834,706.95 | \$48,069,921.82 | \$50,709,711.00 | -2.17%     | 5.49%     |
| Net Incr (Decr) in Fund Balance        | \$1,165,142.35  | \$9,691.05      | \$9,690.99      | \$0.00          |            |           |