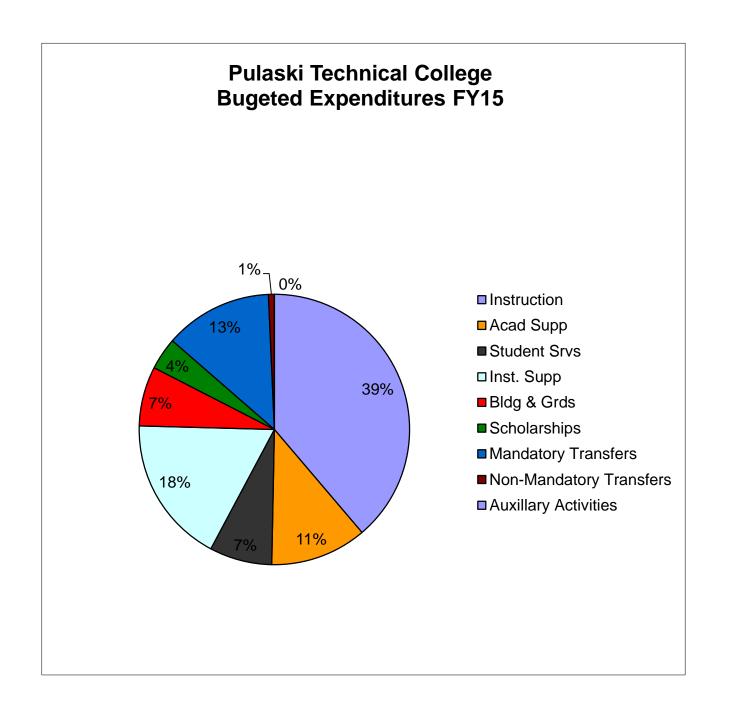

#### **COMBINED BUDGET SUMMARY FY14 AND FY15**

|                                        |                 | 20              | 14              | Revised         |            |           |
|----------------------------------------|-----------------|-----------------|-----------------|-----------------|------------|-----------|
|                                        | Actual          | Original        | Revised         | Proposed        | % Change   | % Change  |
| Revenues                               | FY13            | FY14            | Budget          | FY15            | Orig. FY14 | Rev. FY14 |
| Tuition & Fees                         | \$29,787,524.96 | \$32,128,215.00 | \$27,983,612.50 | \$31,073,212.00 | -3.28%     | 11.04%    |
| State Appropriations                   | \$16,737,683.56 | \$17,418,033.00 | \$17,411,209.00 | \$17,411,209.00 | -0.04%     | 0.00%     |
| Federal Grants & Contracts             | \$188,149.38    | \$155,250.00    | \$107,750.00    | \$151,120.00    | -2.66%     | 40.25%    |
| Private Grants & Gifts                 | \$1,800.00      | \$60,000.00     | \$2,000.00      | \$0.00          | -100.00%   | -100.00%  |
| Sales & Service Ed Activities          | \$1,198,253.06  | \$1,228,000.00  | \$1,282,560.88  | \$1,197,218.00  | -2.51%     | -6.65%    |
| Sales & Service Aux Enterprise         | \$714,429.13    | \$730,000.00    | \$660,000.00    | \$660,000.00    | -9.59%     | 0.00%     |
| Other Sources                          | \$119,751.33    | \$124,900.00    | \$632,480.43    | \$216,952.00    | 73.70%     | -65.70%   |
|                                        | \$48,747,591.42 | \$51,844,398.00 | \$48,079,612.81 | \$50,709,711.00 | -2.19%     | 5.47%     |
| Expenditures                           | ¢10 404 0F6 27  | ¢21 210 110 00  | ¢21 10F 122 12  | ¢10 664 925 02  | 7 229/     | 7 220/    |
| Instruction                            | \$19,484,856.37 | \$21,218,119.99 | \$21,195,133.13 | \$19,664,835.03 | -7.32%     | -7.22%    |
| Academic Support                       | \$5,540,180.47  | \$6,453,174.51  | \$3,524,370.28  | \$5,848,130.12  | -9.38%     | 65.93%    |
| Student Services                       | \$3,808,070.57  | \$3,854,849.59  | \$3,786,523.35  | \$3,792,187.25  |            | 0.15%     |
| Institutional Support                  | \$7,076,626.89  | \$8,773,071.50  | \$7,861,004.22  | \$8,941,493.42  | 1.92%      | 13.74%    |
| Operation & Maint. of Plt              | \$3,034,388.84  | \$3,390,491.36  | \$3,231,138.34  | \$3,614,550.18  | 6.61%      | 11.87%    |
| Scholarships                           | \$1,458,549.76  | \$1,470,000.00  | \$1,800,000.00  | \$1,950,000.00  | 32.65%     | 8.33%     |
| <b>Mandatory Transfs for Debt Serv</b> | \$5,919,656.92  | \$6,445,000.00  | \$6,441,752.50  | \$6,541,752.00  | 1.50%      | 1.55%     |
| Other Transfers & Deductions           | \$1,260,119.25  | \$230,000.00    | \$230,000.00    | \$356,763.00    | 55.11%     | 55.11%    |
|                                        | \$47,582,449.07 | \$51,834,706.95 | \$48,069,921.82 | \$50,709,711.00 | -2.17%     | 5.49%     |
| Net Incr (Decr) in Fund Balance        | \$1,165,142.35  | \$9,691.05      | \$9,690.99      | \$0.00          |            |           |