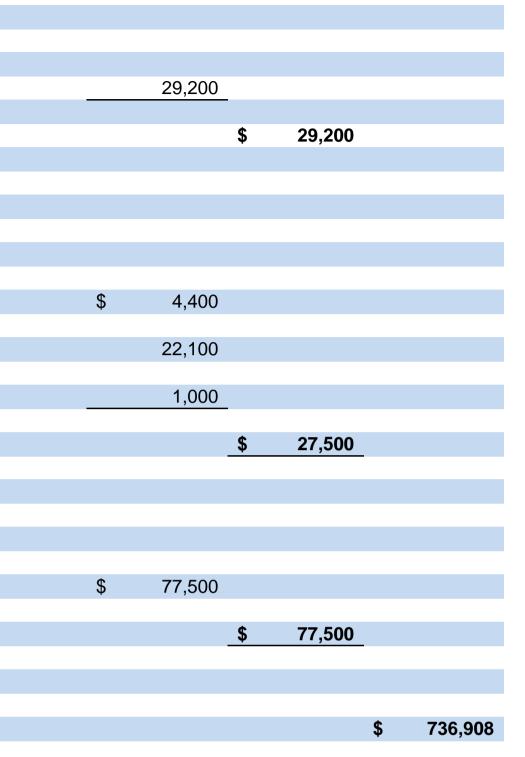

| 2018-19              | 2019-20             |
|----------------------|---------------------|
| BUDGET               | BUDGET              |
|                      |                     |
|                      |                     |
| \$ 2,609,448         | \$ 2,672,249        |
|                      |                     |
| 1,036,983            | 1,164,918           |
|                      |                     |
| 10,253,639           | 10,170,696          |
| <b>*</b> 40,000,070  | <b>* 44 007 000</b> |
| <u>\$ 13,900,070</u> | \$ 14,007,863       |
|                      |                     |
|                      |                     |
| ¢ E 070 050          | ¢ E 400 044         |
| \$ 5,272,352         | \$ 5,483,011        |
| 1,158,233            | 1,263,743           |
| 1,156,255            | 1,203,743           |
| 188,476              | 221,974             |
| 100,470              | 221,074             |
| 782,070              | 736,908             |
|                      | ,                   |
| 1,803,323            | 1,696,386           |
| , ,                  | , ,                 |
| 2,448,929            | 2,268,016           |
|                      |                     |
| 1,803,187            | 1,787,825           |
|                      |                     |
| 443,500              | 550,000             |
|                      |                     |
|                      | -                   |
|                      |                     |
| <u>\$ 13,900,070</u> | \$ 14,007,863       |
|                      |                     |
|                      |                     |