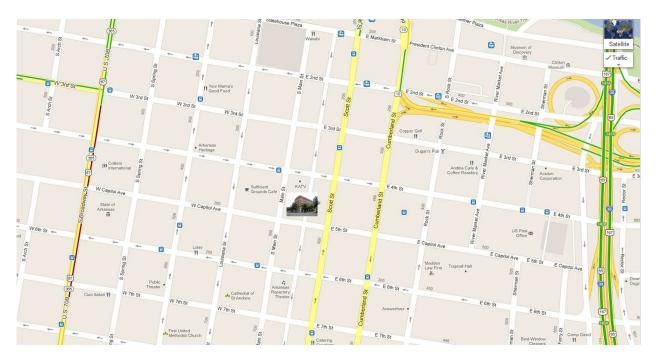

## **Arkansas Division of Higher Education**

FIVE MAIN BUILDING 423 Main Street, Suite 400 Little Rock, AR 72201 501-371-2000

(entrance on Capitol Avenue)

## **Directions from I-30:**

Take Cantrell Exit. Go West on Markham Avenue/3<sup>rd</sup> Street and turn left (south) onto Scott Street. Paid parking available in the "Best Parking Lot" on the southwest corner off Capitol Avenue, between Cumberland and Scott Streets. Some metered parking available on Capitol Avenue and Main Street.

## **Directions from I-630:**

Take Broadway Street Exit. Go North on Broadway. Turn right (east) on Capitol Avenue. Turn left (north) onto Scott Street. Paid parking available in the "Best Parking Lot" on the southwest corner off Capitol Avenue, between Cumberland and Scott Streets. Some metered parking available on Capitol Avenue and Main Street.