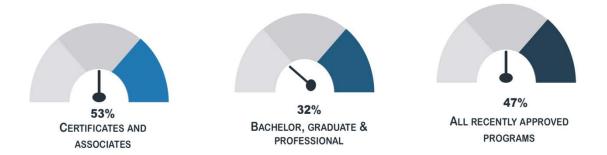

Figure 5.2: Number of New Programs Analyzed

| Active and On-Track Programs          |                              |                                       |       |  |  |  |  |  |  |
|---------------------------------------|------------------------------|---------------------------------------|-------|--|--|--|--|--|--|
| New Programs                          | Certificate and<br>Associate | Bachelor's, Graduate,<br>Professional | Total |  |  |  |  |  |  |
| Active Programs                       | 77                           | 31                                    | 108   |  |  |  |  |  |  |
| Programs On-Track to<br>Meet Standard | 41                           | 10                                    | 51    |  |  |  |  |  |  |
| Percent On-Track                      | 53.2%                        | 32.3%                                 | 47.2% |  |  |  |  |  |  |

## PERCENTAGE ON TRACK TO MEET STANDARDS

Figure 5.3:. Program Viability by Degree Type