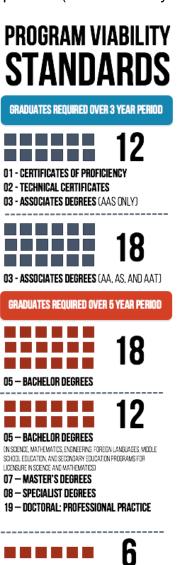

The goal for the review that follows is to identify certificate and degree programs not currently meeting productivity standards.

Because programs need time to develop and produce graduates, productivity for certificate and associate programs is measured three years after approval, while baccalaureate and graduate programs are measured five years after approval.

The new programs listed on the following pages will be required to meet the AHECB Viability Standards explained in figure 5.1.

Figure 5.1 This figure illustrates the viability standards for new programs set by the AHECB.