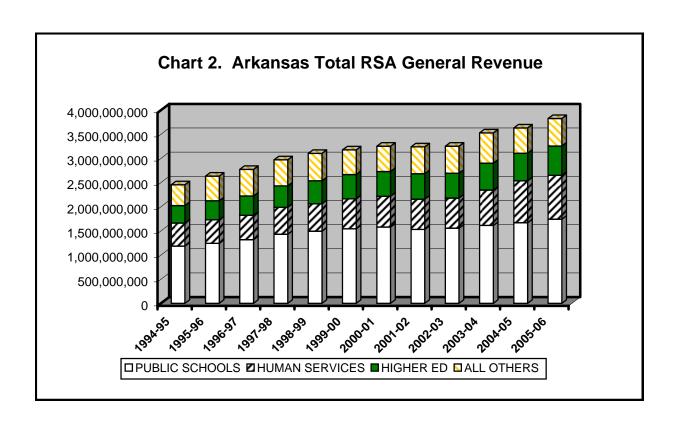

| В          | Ar       | nnual Full-Time Undergraduate Tuition and Mandatory Fees for Colleges: 1998-99 through 2007-08                                                 | 40       |
|------------|----------|------------------------------------------------------------------------------------------------------------------------------------------------|----------|
|            | С        | 1998-99 through 2007-08                                                                                                                        | 18<br>18 |
| 7.8        | Ur<br>an | nrestricted Tuition and Fees as a Percent of Total Unrestricted Educational and General Expenditures: 1996-97 through 2005-06                  | 18       |
| CH         | łΑ       | RTS                                                                                                                                            |          |
| C.1        | Ar<br>10 | kansas Public Higher Education Institutions' Percentage of RSA General Revenues:                                                               |          |
| C.2        | Ar       | 94-95 to 2005-06kansas Total RSA General Revenue: 1994-95 to 2005-06                                                                           | 4        |
| C.3        | Co<br>FY | omparison of FTE Students and State Funding for General Operating Adjusted for HEPI:<br>/1995 to 2006                                          | 4        |
| C.4<br>C.5 | CC       | Omparison of Arkansas Public Higher Education Current and Real Dollars: 1994-95 to 2005-06<br>Unrestricted E & G Revenues and Expenditures for | 4        |
|            | В        | Universities: 2001-02 to 2005-06                                                                                                               | 9        |
| C.6        | Α        | Universities: 2001-02 to 2005-06 Unrestricted E & G Revenues and Expenditures for                                                              | 9        |
|            | В        | Colleges: 2001-02 to 2005-06  Auxiliary Revenues and Expenditures for Colleges: 2001-02 to 2005-06                                             | 14       |
| C.7        | Α        | Summary of Unrestricted E & G Revenues and Expenditures for                                                                                    | 14       |
|            | В        | Universities and Colleges: 2001-02 to 2005-06                                                                                                  | 14       |
|            |          | Colleges: 2001-02 to 2005-06                                                                                                                   | 14       |
|            |          | endices                                                                                                                                        |          |
| A. I       | Gl       | stitutional Abbreviations<br>ossary of Commonly Used Terms and Acronyms                                                                        | 18       |
| A.3        | Ma       | ap of Arkansas Institutions of Higher Education.                                                                                               | 18<br>18 |