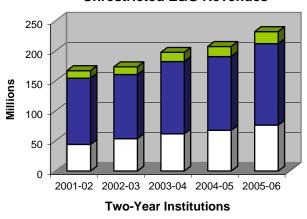

| В          | Ar       | nnual Full-Time Undergraduate Tuition and Mandatory Fees for Colleges: 1998-99 through 2007-08                                                 | 40       |
|------------|----------|------------------------------------------------------------------------------------------------------------------------------------------------|----------|
|            | С        | 1998-99 through 2007-08                                                                                                                        | 18<br>18 |
| 7.8        | Ur<br>an | nrestricted Tuition and Fees as a Percent of Total Unrestricted Educational and General Expenditures: 1996-97 through 2005-06                  | 18       |
| CH         | łΑ       | RTS                                                                                                                                            |          |
| C.1        | Ar<br>10 | kansas Public Higher Education Institutions' Percentage of RSA General Revenues:                                                               |          |
| C.2        | Ar       | 94-95 to 2005-06kansas Total RSA General Revenue: 1994-95 to 2005-06                                                                           | 4        |
| C.3        | Co<br>FY | omparison of FTE Students and State Funding for General Operating Adjusted for HEPI:<br>/1995 to 2006                                          | 4        |
| C.4<br>C.5 | CC       | Omparison of Arkansas Public Higher Education Current and Real Dollars: 1994-95 to 2005-06<br>Unrestricted E & G Revenues and Expenditures for | 4        |
|            | В        | Universities: 2001-02 to 2005-06                                                                                                               | 9        |
| C.6        | Α        | Universities: 2001-02 to 2005-06 Unrestricted E & G Revenues and Expenditures for                                                              | 9        |
|            | В        | Colleges: 2001-02 to 2005-06  Auxiliary Revenues and Expenditures for Colleges: 2001-02 to 2005-06                                             | 14       |
| C.7        | Α        | Summary of Unrestricted E & G Revenues and Expenditures for                                                                                    | 14       |
|            | В        | Universities and Colleges: 2001-02 to 2005-06                                                                                                  | 14       |
|            |          | Colleges: 2001-02 to 2005-06                                                                                                                   | 14       |
|            |          | endices                                                                                                                                        |          |
| A. I       | Gl       | stitutional Abbreviations<br>ossary of Commonly Used Terms and Acronyms                                                                        | 18       |
| A.3        | Ma       | ap of Arkansas Institutions of Higher Education.                                                                                               | 18<br>18 |