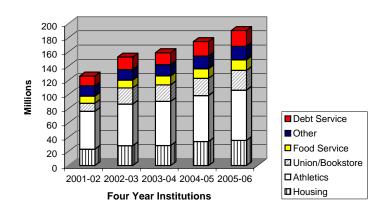

| В          | Ar       | nnual Full-Time Undergraduate Tuition and Mandatory Fees for Colleges: 1998-99 through 2007-08                                                 | 40       |
|------------|----------|------------------------------------------------------------------------------------------------------------------------------------------------|----------|
|            | С        | 1998-99 through 2007-08                                                                                                                        | 18<br>18 |
| 7.8        | Ur<br>an | nrestricted Tuition and Fees as a Percent of Total Unrestricted Educational and General Expenditures: 1996-97 through 2005-06                  | 18       |
| CH         | łΑ       | RTS                                                                                                                                            |          |
| C.1        | Ar<br>10 | kansas Public Higher Education Institutions' Percentage of RSA General Revenues:                                                               |          |
| C.2        | Ar       | 94-95 to 2005-06kansas Total RSA General Revenue: 1994-95 to 2005-06                                                                           | 4        |
| C.3        | Co<br>FY | omparison of FTE Students and State Funding for General Operating Adjusted for HEPI:<br>/1995 to 2006                                          | 4        |
| C.4<br>C.5 | CC       | Omparison of Arkansas Public Higher Education Current and Real Dollars: 1994-95 to 2005-06<br>Unrestricted E & G Revenues and Expenditures for | 4        |
|            | В        | Universities: 2001-02 to 2005-06                                                                                                               | 9        |
| C.6        | Α        | Universities: 2001-02 to 2005-06 Unrestricted E & G Revenues and Expenditures for                                                              | 9        |
|            | В        | Colleges: 2001-02 to 2005-06  Auxiliary Revenues and Expenditures for Colleges: 2001-02 to 2005-06                                             | 14       |
| C.7        | Α        | Summary of Unrestricted E & G Revenues and Expenditures for                                                                                    | 14       |
|            | В        | Universities and Colleges: 2001-02 to 2005-06                                                                                                  | 14       |
|            |          | Colleges: 2001-02 to 2005-06                                                                                                                   | 14       |
|            |          | endices                                                                                                                                        |          |
| A. I       | Gl       | stitutional Abbreviations<br>ossary of Commonly Used Terms and Acronyms                                                                        | 18       |
| A.3        | Ma       | ap of Arkansas Institutions of Higher Education.                                                                                               | 18<br>18 |