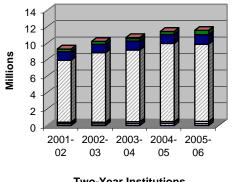

|      | K   | Northwest Arkansas Community College                                               | 117 |
|------|-----|------------------------------------------------------------------------------------|-----|
|      | L   | Ouachita Technical College                                                         | 119 |
|      | M   | Ozarka College                                                                     | 121 |
|      |     | Phillips Community College of the University of Arkansas                           | 123 |
|      |     | Pulaski Technical College                                                          | 125 |
|      | Р   | Rich Mountain Community College                                                    | 127 |
|      | Q   |                                                                                    | 129 |
|      | R   | Southern Arkansas University - Tech                                                | 131 |
|      | S   | Southeast Arkansas College                                                         | 133 |
|      | Τ   | University of Arkansas Community College at Batesville                             | 135 |
|      | U   | University of Arkansas Community College at Hope                                   | 137 |
|      | V   | University of Arkansas Community College at Morrilton                              | 139 |
|      | W   | Summary: Two-Year                                                                  | 141 |
|      | Χ   | Summary: Four-Year and Two-Year                                                    | 144 |
| SF   |     | TION 6. INTERCOLLEGIATE ATHLETIC REVENUES AND EXPENDIT                             |     |
|      |     | -97 THROUGH 2005-06                                                                |     |
|      |     |                                                                                    | 147 |
| TAE  |     |                                                                                    |     |
| 6.1  |     | Universities: 1996-97.                                                             | 149 |
|      | В   | Colleges: 1996-97                                                                  | 150 |
| 6.2  | Α   | Universities: 1997-98.                                                             | 151 |
|      | В   | Colleges: 1997-98                                                                  | 152 |
| 6.3  | Α   | Universities: 1998-99                                                              | 153 |
|      | В   | Colleges: 1998-99                                                                  | 154 |
| 6.4  | Α   | Universities: 1999-2000.                                                           | 155 |
|      | В   | Colleges: 1999-2000                                                                | 156 |
| 6.5  | Α   | Universities: 2000-01                                                              | 157 |
|      |     | Colleges: 2000-01                                                                  | 158 |
| 6.6  | Ā   | Universities: 2001-02.                                                             | 159 |
| 0.0  | В   | Colleges: 2001-02                                                                  | 160 |
| 67   | Δ   | Universities: 2002-03.                                                             | 161 |
| 0.1  | P   | Colleges: 2002-03                                                                  |     |
| 60   | Δ   | Universities: 2002-03                                                              | 162 |
| 0.0  | М   | Universities: 2003-04                                                              | 163 |
| ~ ~  | Ď   | Colleges: 2003-04                                                                  | 164 |
| 6.9  |     | Universities: 2004-05                                                              | 165 |
|      | В   | Colleges: 2004-05                                                                  | 166 |
| 6.10 | ) A | Universities: 2005-06.                                                             | 167 |
|      | В   | Colleges: 2005-06                                                                  | 168 |
|      |     |                                                                                    |     |
| SE   | C7  | FION 7. SUPPLEMENTAL INFORMATION                                                   | 169 |
| TAE  | ) E |                                                                                    |     |
|      |     | NUE Crymmany of Englishan Avydik Data 2000                                         | 474 |
|      |     | OHE Summary of Facilities Audit Data 2006                                          | 171 |
| 7.2  |     | uipment Recommendations: 2007-09 Biennium                                          | 172 |
|      |     | gher Education Bond Projects & Allocations                                         | 173 |
| 7.4  |     | kansas Public Institutions' Average Faculty Salaries in Comparison to SREB Average |     |
|      |     | culty Salaries by Type of Institution and Rank: 2005-06                            | 177 |
| 7.5  |     | tal SSCH/FTE Enrollments-                                                          |     |
|      | Α   | Universities: 2001-02 to 2005-06                                                   | 178 |
|      |     | Colleges: 2001-02 to 2005-06                                                       | 179 |
| 7.6  |     | udent Head Count by Institution: 2002-2006                                         | 180 |
|      |     | Annual Full-Time Undergraduate Tuition and Mandatory Fees for Universities:        | ,00 |
| . •  | . • | 1998-99 through 2007-08                                                            | 181 |