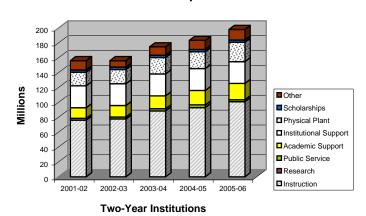

| В          | Ar       | nnual Full-Time Undergraduate Tuition and Mandatory Fees for Colleges: 1998-99 through 2007-08                                                 | 40       |
|------------|----------|------------------------------------------------------------------------------------------------------------------------------------------------|----------|
|            | С        | 1998-99 through 2007-08                                                                                                                        | 18<br>18 |
| 7.8        | Ur<br>an | nrestricted Tuition and Fees as a Percent of Total Unrestricted Educational and General Expenditures: 1996-97 through 2005-06                  | 18       |
| CH         | łΑ       | RTS                                                                                                                                            |          |
| C.1        | Ar<br>10 | kansas Public Higher Education Institutions' Percentage of RSA General Revenues:                                                               |          |
| C.2        | Ar       | 94-95 to 2005-06kansas Total RSA General Revenue: 1994-95 to 2005-06                                                                           | 4        |
| C.3        | Co<br>FY | omparison of FTE Students and State Funding for General Operating Adjusted for HEPI:<br>/1995 to 2006                                          | 4        |
| C.4<br>C.5 | CC       | Omparison of Arkansas Public Higher Education Current and Real Dollars: 1994-95 to 2005-06<br>Unrestricted E & G Revenues and Expenditures for | 4        |
|            | В        | Universities: 2001-02 to 2005-06                                                                                                               | 9        |
| C.6        | Α        | Universities: 2001-02 to 2005-06 Unrestricted E & G Revenues and Expenditures for                                                              | 9        |
|            | В        | Colleges: 2001-02 to 2005-06  Auxiliary Revenues and Expenditures for Colleges: 2001-02 to 2005-06                                             | 14       |
| C.7        | Α        | Summary of Unrestricted E & G Revenues and Expenditures for                                                                                    | 14       |
|            | В        | Universities and Colleges: 2001-02 to 2005-06                                                                                                  | 14       |
|            |          | Colleges: 2001-02 to 2005-06                                                                                                                   | 14       |
|            |          | endices                                                                                                                                        |          |
| A. I       | Gl       | stitutional Abbreviations<br>ossary of Commonly Used Terms and Acronyms                                                                        | 18       |
| A.3        | Ma       | ap of Arkansas Institutions of Higher Education.                                                                                               | 18<br>18 |