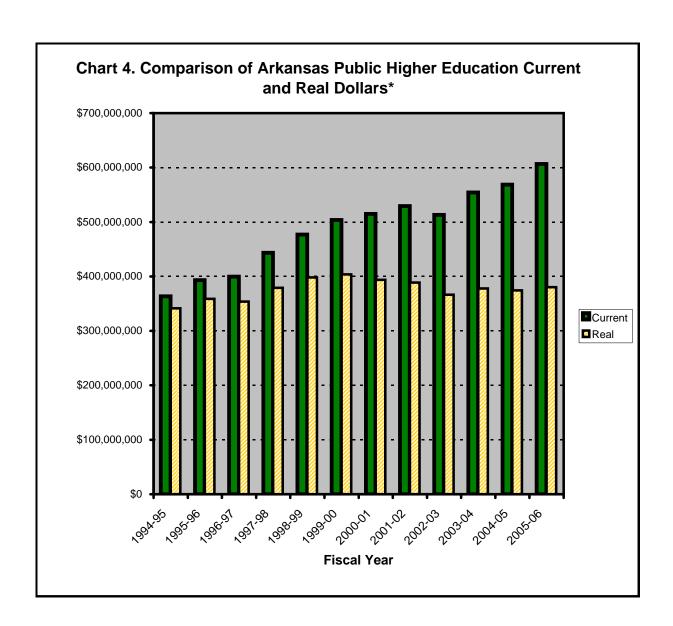

| В          | Ar       | nnual Full-Time Undergraduate Tuition and Mandatory Fees for Colleges: 1998-99 through 2007-08                                                 | 40       |
|------------|----------|------------------------------------------------------------------------------------------------------------------------------------------------|----------|
|            | С        | 1998-99 through 2007-08                                                                                                                        | 18<br>18 |
| 7.8        | Ur<br>an | nrestricted Tuition and Fees as a Percent of Total Unrestricted Educational and General Expenditures: 1996-97 through 2005-06                  | 18       |
| CH         | łΑ       | RTS                                                                                                                                            |          |
| C.1        | Ar<br>10 | kansas Public Higher Education Institutions' Percentage of RSA General Revenues:                                                               |          |
| C.2        | Ar       | 94-95 to 2005-06kansas Total RSA General Revenue: 1994-95 to 2005-06                                                                           | 4        |
| C.3        | Co<br>FY | omparison of FTE Students and State Funding for General Operating Adjusted for HEPI:<br>/1995 to 2006                                          | 4        |
| C.4<br>C.5 | CC       | Omparison of Arkansas Public Higher Education Current and Real Dollars: 1994-95 to 2005-06<br>Unrestricted E & G Revenues and Expenditures for | 4        |
|            | В        | Universities: 2001-02 to 2005-06                                                                                                               | 9        |
| C.6        | Α        | Universities: 2001-02 to 2005-06 Unrestricted E & G Revenues and Expenditures for                                                              | 9        |
|            | В        | Colleges: 2001-02 to 2005-06  Auxiliary Revenues and Expenditures for Colleges: 2001-02 to 2005-06                                             | 14       |
| C.7        | Α        | Summary of Unrestricted E & G Revenues and Expenditures for                                                                                    | 14       |
|            | В        | Universities and Colleges: 2001-02 to 2005-06                                                                                                  | 14       |
|            |          | Colleges: 2001-02 to 2005-06                                                                                                                   | 14       |
|            |          | endices                                                                                                                                        |          |
| A. I       | Gl       | stitutional Abbreviations<br>ossary of Commonly Used Terms and Acronyms                                                                        | 18       |
| A.3        | Ma       | ap of Arkansas Institutions of Higher Education.                                                                                               | 18<br>18 |