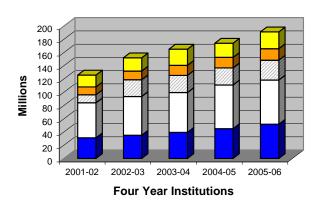

| В          | Ar       | nnual Full-Time Undergraduate Tuition and Mandatory Fees for Colleges: 1998-99 through 2007-08                                                 | 40       |
|------------|----------|------------------------------------------------------------------------------------------------------------------------------------------------|----------|
|            | С        | 1998-99 through 2007-08                                                                                                                        | 18<br>18 |
| 7.8        | Ur<br>an | nrestricted Tuition and Fees as a Percent of Total Unrestricted Educational and General Expenditures: 1996-97 through 2005-06                  | 18       |
| CH         | łΑ       | RTS                                                                                                                                            |          |
| C.1        | Ar<br>10 | kansas Public Higher Education Institutions' Percentage of RSA General Revenues:                                                               |          |
| C.2        | Ar       | 94-95 to 2005-06kansas Total RSA General Revenue: 1994-95 to 2005-06                                                                           | 4        |
| C.3        | Co<br>FY | omparison of FTE Students and State Funding for General Operating Adjusted for HEPI:<br>/1995 to 2006                                          | 4        |
| C.4<br>C.5 | CC       | Omparison of Arkansas Public Higher Education Current and Real Dollars: 1994-95 to 2005-06<br>Unrestricted E & G Revenues and Expenditures for | 4        |
|            | В        | Universities: 2001-02 to 2005-06                                                                                                               | 9        |
| C.6        | Α        | Universities: 2001-02 to 2005-06 Unrestricted E & G Revenues and Expenditures for                                                              | 9        |
|            | В        | Colleges: 2001-02 to 2005-06  Auxiliary Revenues and Expenditures for Colleges: 2001-02 to 2005-06                                             | 14       |
| C.7        | Α        | Summary of Unrestricted E & G Revenues and Expenditures for                                                                                    | 14       |
|            | В        | Universities and Colleges: 2001-02 to 2005-06                                                                                                  | 14       |
|            |          | Colleges: 2001-02 to 2005-06                                                                                                                   | 14       |
|            |          | endices                                                                                                                                        |          |
| A. I       | Gl       | stitutional Abbreviations<br>ossary of Commonly Used Terms and Acronyms                                                                        | 18       |
| A.3        | Ma       | ap of Arkansas Institutions of Higher Education.                                                                                               | 18<br>18 |