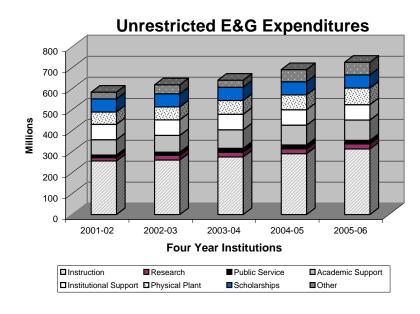

| В          | Ar       | nnual Full-Time Undergraduate Tuition and Mandatory Fees for Colleges: 1998-99 through 2007-08                                                 | 40       |
|------------|----------|------------------------------------------------------------------------------------------------------------------------------------------------|----------|
|            | С        | 1998-99 through 2007-08                                                                                                                        | 18<br>18 |
| 7.8        | Ur<br>an | nrestricted Tuition and Fees as a Percent of Total Unrestricted Educational and General Expenditures: 1996-97 through 2005-06                  | 18       |
| CH         | łΑ       | RTS                                                                                                                                            |          |
| C.1        | Ar<br>10 | kansas Public Higher Education Institutions' Percentage of RSA General Revenues:                                                               |          |
| C.2        | Ar       | 94-95 to 2005-06kansas Total RSA General Revenue: 1994-95 to 2005-06                                                                           | 4        |
| C.3        | Co<br>FY | omparison of FTE Students and State Funding for General Operating Adjusted for HEPI:<br>/1995 to 2006                                          | 4        |
| C.4<br>C.5 | CC       | Omparison of Arkansas Public Higher Education Current and Real Dollars: 1994-95 to 2005-06<br>Unrestricted E & G Revenues and Expenditures for | 4        |
|            | В        | Universities: 2001-02 to 2005-06                                                                                                               | 9        |
| C.6        | Α        | Universities: 2001-02 to 2005-06 Unrestricted E & G Revenues and Expenditures for                                                              | 9        |
|            | В        | Colleges: 2001-02 to 2005-06  Auxiliary Revenues and Expenditures for Colleges: 2001-02 to 2005-06                                             | 14       |
| C.7        | Α        | Summary of Unrestricted E & G Revenues and Expenditures for                                                                                    | 14       |
|            | В        | Universities and Colleges: 2001-02 to 2005-06                                                                                                  | 14       |
|            |          | Colleges: 2001-02 to 2005-06                                                                                                                   | 14       |
|            |          | endices                                                                                                                                        |          |
| A. I       | Gl       | stitutional Abbreviations<br>ossary of Commonly Used Terms and Acronyms                                                                        | 18       |
| A.3        | Ma       | ap of Arkansas Institutions of Higher Education.                                                                                               | 18<br>18 |