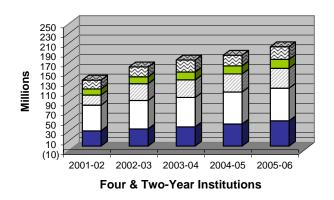

| В          | Ar       | nnual Full-Time Undergraduate Tuition and Mandatory Fees for Colleges: 1998-99 through 2007-08                                                 | 40       |
|------------|----------|------------------------------------------------------------------------------------------------------------------------------------------------|----------|
|            | С        | 1998-99 through 2007-08                                                                                                                        | 18<br>18 |
| 7.8        | Ur<br>an | nrestricted Tuition and Fees as a Percent of Total Unrestricted Educational and General Expenditures: 1996-97 through 2005-06                  | 18       |
| CH         | łΑ       | RTS                                                                                                                                            |          |
| C.1        | Ar<br>10 | kansas Public Higher Education Institutions' Percentage of RSA General Revenues:                                                               |          |
| C.2        | Ar       | 94-95 to 2005-06kansas Total RSA General Revenue: 1994-95 to 2005-06                                                                           | 4        |
| C.3        | Co<br>FY | omparison of FTE Students and State Funding for General Operating Adjusted for HEPI:<br>/1995 to 2006                                          | 4        |
| C.4<br>C.5 | CC       | Omparison of Arkansas Public Higher Education Current and Real Dollars: 1994-95 to 2005-06<br>Unrestricted E & G Revenues and Expenditures for | 4        |
|            | В        | Universities: 2001-02 to 2005-06                                                                                                               | 9        |
| C.6        | Α        | Universities: 2001-02 to 2005-06 Unrestricted E & G Revenues and Expenditures for                                                              | 9        |
|            | В        | Colleges: 2001-02 to 2005-06  Auxiliary Revenues and Expenditures for Colleges: 2001-02 to 2005-06                                             | 14       |
| C.7        | Α        | Summary of Unrestricted E & G Revenues and Expenditures for                                                                                    | 14       |
|            | В        | Universities and Colleges: 2001-02 to 2005-06                                                                                                  | 14       |
|            |          | Colleges: 2001-02 to 2005-06                                                                                                                   | 14       |
|            |          | endices                                                                                                                                        |          |
| A. I       | Gl       | stitutional Abbreviations<br>ossary of Commonly Used Terms and Acronyms                                                                        | 18       |
| A.3        | Ma       | ap of Arkansas Institutions of Higher Education.                                                                                               | 18<br>18 |