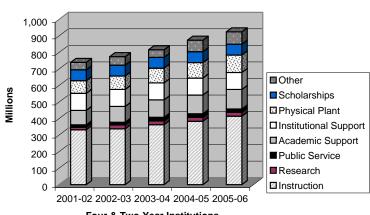

| В          | Ar       | nnual Full-Time Undergraduate Tuition and Mandatory Fees for Colleges: 1998-99 through 2007-08                                                 | 40       |
|------------|----------|------------------------------------------------------------------------------------------------------------------------------------------------|----------|
|            | С        | 1998-99 through 2007-08                                                                                                                        | 18<br>18 |
| 7.8        | Ur<br>an | nrestricted Tuition and Fees as a Percent of Total Unrestricted Educational and General Expenditures: 1996-97 through 2005-06                  | 18       |
| CH         | łΑ       | RTS                                                                                                                                            |          |
| C.1        | Ar<br>10 | kansas Public Higher Education Institutions' Percentage of RSA General Revenues:                                                               |          |
| C.2        | Ar       | 94-95 to 2005-06kansas Total RSA General Revenue: 1994-95 to 2005-06                                                                           | 4        |
| C.3        | Co<br>FY | omparison of FTE Students and State Funding for General Operating Adjusted for HEPI:<br>/1995 to 2006                                          | 4        |
| C.4<br>C.5 | CC       | Omparison of Arkansas Public Higher Education Current and Real Dollars: 1994-95 to 2005-06<br>Unrestricted E & G Revenues and Expenditures for | 4        |
|            | В        | Universities: 2001-02 to 2005-06                                                                                                               | 9        |
| C.6        | Α        | Universities: 2001-02 to 2005-06 Unrestricted E & G Revenues and Expenditures for                                                              | 9        |
|            | В        | Colleges: 2001-02 to 2005-06  Auxiliary Revenues and Expenditures for Colleges: 2001-02 to 2005-06                                             | 14       |
| C.7        | Α        | Summary of Unrestricted E & G Revenues and Expenditures for                                                                                    | 14       |
|            | В        | Universities and Colleges: 2001-02 to 2005-06                                                                                                  | 14       |
|            |          | Colleges: 2001-02 to 2005-06                                                                                                                   | 14       |
|            |          | endices                                                                                                                                        |          |
| A. I       | Gl       | stitutional Abbreviations<br>ossary of Commonly Used Terms and Acronyms                                                                        | 18       |
| A.3        | Ma       | ap of Arkansas Institutions of Higher Education.                                                                                               | 18<br>18 |