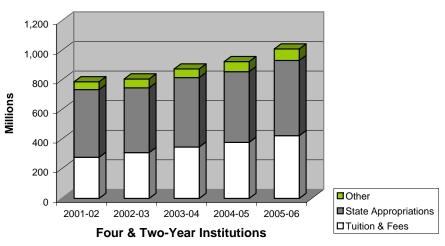

| В          | Ar       | nnual Full-Time Undergraduate Tuition and Mandatory Fees for Colleges: 1998-99 through 2007-08                                                 | 40       |
|------------|----------|------------------------------------------------------------------------------------------------------------------------------------------------|----------|
|            | С        | 1998-99 through 2007-08                                                                                                                        | 18<br>18 |
| 7.8        | Ur<br>an | nrestricted Tuition and Fees as a Percent of Total Unrestricted Educational and General Expenditures: 1996-97 through 2005-06                  | 18       |
| CH         | łΑ       | RTS                                                                                                                                            |          |
| C.1        | Ar<br>10 | kansas Public Higher Education Institutions' Percentage of RSA General Revenues:                                                               |          |
| C.2        | Ar       | 94-95 to 2005-06kansas Total RSA General Revenue: 1994-95 to 2005-06                                                                           | 4        |
| C.3        | Co<br>FY | omparison of FTE Students and State Funding for General Operating Adjusted for HEPI:<br>/1995 to 2006                                          | 4        |
| C.4<br>C.5 | CC       | Omparison of Arkansas Public Higher Education Current and Real Dollars: 1994-95 to 2005-06<br>Unrestricted E & G Revenues and Expenditures for | 4        |
|            | В        | Universities: 2001-02 to 2005-06                                                                                                               | 9        |
| C.6        | Α        | Universities: 2001-02 to 2005-06 Unrestricted E & G Revenues and Expenditures for                                                              | 9        |
|            | В        | Colleges: 2001-02 to 2005-06  Auxiliary Revenues and Expenditures for Colleges: 2001-02 to 2005-06                                             | 14       |
| C.7        | Α        | Summary of Unrestricted E & G Revenues and Expenditures for                                                                                    | 14       |
|            | В        | Universities and Colleges: 2001-02 to 2005-06                                                                                                  | 14       |
|            |          | Colleges: 2001-02 to 2005-06                                                                                                                   | 14       |
|            |          | endices                                                                                                                                        |          |
| A. I       | Gl       | stitutional Abbreviations<br>ossary of Commonly Used Terms and Acronyms                                                                        | 18       |
| A.3        | Ma       | ap of Arkansas Institutions of Higher Education.                                                                                               | 18<br>18 |