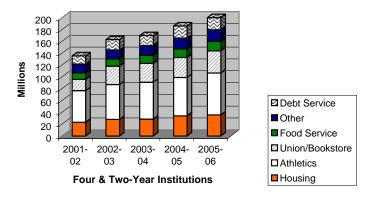

| В          | Ar       | nnual Full-Time Undergraduate Tuition and Mandatory Fees for Colleges: 1998-99 through 2007-08                                                 | 40       |
|------------|----------|------------------------------------------------------------------------------------------------------------------------------------------------|----------|
|            | С        | 1998-99 through 2007-08                                                                                                                        | 18<br>18 |
| 7.8        | Ur<br>an | nrestricted Tuition and Fees as a Percent of Total Unrestricted Educational and General Expenditures: 1996-97 through 2005-06                  | 18       |
| CH         | łΑ       | RTS                                                                                                                                            |          |
| C.1        | Ar<br>10 | kansas Public Higher Education Institutions' Percentage of RSA General Revenues:                                                               |          |
| C.2        | Ar       | 94-95 to 2005-06kansas Total RSA General Revenue: 1994-95 to 2005-06                                                                           | 4        |
| C.3        | Co<br>FY | omparison of FTE Students and State Funding for General Operating Adjusted for HEPI:<br>/1995 to 2006                                          | 4        |
| C.4<br>C.5 | CC       | Omparison of Arkansas Public Higher Education Current and Real Dollars: 1994-95 to 2005-06<br>Unrestricted E & G Revenues and Expenditures for | 4        |
|            | В        | Universities: 2001-02 to 2005-06                                                                                                               | 9        |
| C.6        | Α        | Universities: 2001-02 to 2005-06 Unrestricted E & G Revenues and Expenditures for                                                              | 9        |
|            | В        | Colleges: 2001-02 to 2005-06  Auxiliary Revenues and Expenditures for Colleges: 2001-02 to 2005-06                                             | 14       |
| C.7        | Α        | Summary of Unrestricted E & G Revenues and Expenditures for                                                                                    | 14       |
|            | В        | Universities and Colleges: 2001-02 to 2005-06                                                                                                  | 14       |
|            |          | Colleges: 2001-02 to 2005-06                                                                                                                   | 14       |
|            |          | endices                                                                                                                                        |          |
| A. I       | Gl       | stitutional Abbreviations<br>ossary of Commonly Used Terms and Acronyms                                                                        | 18       |
| A.3        | Ma       | ap of Arkansas Institutions of Higher Education.                                                                                               | 18<br>18 |