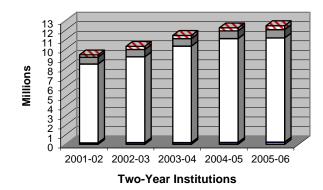

|      | K   | Northwest Arkansas Community College                                               | 117 |
|------|-----|------------------------------------------------------------------------------------|-----|
|      | L   | Ouachita Technical College                                                         | 119 |
|      | M   | Ozarka College                                                                     | 121 |
|      |     | Phillips Community College of the University of Arkansas                           | 123 |
|      |     | Pulaski Technical College                                                          | 125 |
|      | Р   | Rich Mountain Community College                                                    | 127 |
|      | Q   |                                                                                    | 129 |
|      | R   | Southern Arkansas University - Tech                                                | 131 |
|      | S   | Southeast Arkansas College                                                         | 133 |
|      | Τ   | University of Arkansas Community College at Batesville                             | 135 |
|      | U   | University of Arkansas Community College at Hope                                   | 137 |
|      | V   | University of Arkansas Community College at Morrilton                              | 139 |
|      | W   | Summary: Two-Year                                                                  | 141 |
|      | Χ   | Summary: Four-Year and Two-Year                                                    | 144 |
| SF   |     | TION 6. INTERCOLLEGIATE ATHLETIC REVENUES AND EXPENDIT                             |     |
|      |     | -97 THROUGH 2005-06                                                                |     |
|      |     |                                                                                    | 147 |
| TAE  |     |                                                                                    |     |
| 6.1  |     | Universities: 1996-97.                                                             | 149 |
|      | В   | Colleges: 1996-97                                                                  | 150 |
| 6.2  | Α   | Universities: 1997-98.                                                             | 151 |
|      | В   | Colleges: 1997-98                                                                  | 152 |
| 6.3  | Α   | Universities: 1998-99                                                              | 153 |
|      | В   | Colleges: 1998-99                                                                  | 154 |
| 6.4  | Α   | Universities: 1999-2000.                                                           | 155 |
|      | В   | Colleges: 1999-2000                                                                | 156 |
| 6.5  | Α   | Universities: 2000-01                                                              | 157 |
|      |     | Colleges: 2000-01                                                                  | 158 |
| 6.6  | Ā   | Universities: 2001-02.                                                             | 159 |
| 0.0  | В   | Colleges: 2001-02                                                                  | 160 |
| 67   | Δ   | Universities: 2002-03.                                                             | 161 |
| 0.1  | P   | Colleges: 2002-03                                                                  |     |
| 60   | Δ   | Universities: 2002-03                                                              | 162 |
| 0.0  | М   | Universities: 2003-04                                                              | 163 |
| ~ ~  | Ď   | Colleges: 2003-04                                                                  | 164 |
| 6.9  |     | Universities: 2004-05                                                              | 165 |
|      | В   | Colleges: 2004-05                                                                  | 166 |
| 6.10 | ) A | Universities: 2005-06.                                                             | 167 |
|      | В   | Colleges: 2005-06                                                                  | 168 |
|      |     |                                                                                    |     |
| SE   | C7  | FION 7. SUPPLEMENTAL INFORMATION                                                   | 169 |
| TAE  | ) E |                                                                                    |     |
|      |     | NUE Crymmany of Englishan Avydik Data 2000                                         | 474 |
|      |     | OHE Summary of Facilities Audit Data 2006                                          | 171 |
| 7.2  |     | uipment Recommendations: 2007-09 Biennium                                          | 172 |
|      |     | gher Education Bond Projects & Allocations                                         | 173 |
| 7.4  |     | kansas Public Institutions' Average Faculty Salaries in Comparison to SREB Average |     |
|      |     | culty Salaries by Type of Institution and Rank: 2005-06                            | 177 |
| 7.5  |     | tal SSCH/FTE Enrollments-                                                          |     |
|      | Α   | Universities: 2001-02 to 2005-06                                                   | 178 |
|      |     | Colleges: 2001-02 to 2005-06                                                       | 179 |
| 7.6  |     | udent Head Count by Institution: 2002-2006                                         | 180 |
|      |     | Annual Full-Time Undergraduate Tuition and Mandatory Fees for Universities:        | ,00 |
| . •  | . • | 1998-99 through 2007-08                                                            | 181 |