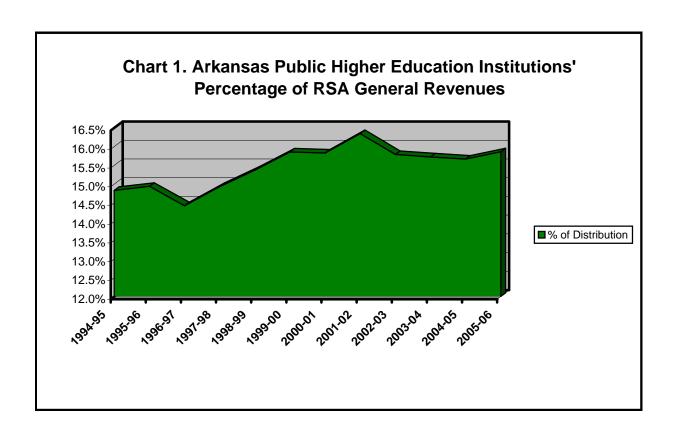

| В          | Ar       | nnual Full-Time Undergraduate Tuition and Mandatory Fees for Colleges: 1998-99 through 2007-08                                                 | 40       |
|------------|----------|------------------------------------------------------------------------------------------------------------------------------------------------|----------|
|            | С        | 1998-99 through 2007-08                                                                                                                        | 18<br>18 |
| 7.8        | Ur<br>an | nrestricted Tuition and Fees as a Percent of Total Unrestricted Educational and General Expenditures: 1996-97 through 2005-06                  | 18       |
| CH         | łΑ       | RTS                                                                                                                                            |          |
| C.1        | Ar<br>10 | kansas Public Higher Education Institutions' Percentage of RSA General Revenues:                                                               |          |
| C.2        | Ar       | 94-95 to 2005-06kansas Total RSA General Revenue: 1994-95 to 2005-06                                                                           | 4        |
| C.3        | Co<br>FY | omparison of FTE Students and State Funding for General Operating Adjusted for HEPI:<br>/1995 to 2006                                          | 4        |
| C.4<br>C.5 | CC       | Omparison of Arkansas Public Higher Education Current and Real Dollars: 1994-95 to 2005-06<br>Unrestricted E & G Revenues and Expenditures for | 4        |
|            | В        | Universities: 2001-02 to 2005-06                                                                                                               | 9        |
| C.6        | Α        | Universities: 2001-02 to 2005-06 Unrestricted E & G Revenues and Expenditures for                                                              | 9        |
|            | В        | Colleges: 2001-02 to 2005-06  Auxiliary Revenues and Expenditures for Colleges: 2001-02 to 2005-06                                             | 14       |
| C.7        | Α        | Summary of Unrestricted E & G Revenues and Expenditures for                                                                                    | 14       |
|            | В        | Universities and Colleges: 2001-02 to 2005-06                                                                                                  | 14       |
|            |          | Colleges: 2001-02 to 2005-06                                                                                                                   | 14       |
|            |          | endices                                                                                                                                        |          |
| A. I       | Gl       | stitutional Abbreviations<br>ossary of Commonly Used Terms and Acronyms                                                                        | 18       |
| A.3        | Ma       | ap of Arkansas Institutions of Higher Education.                                                                                               | 18<br>18 |