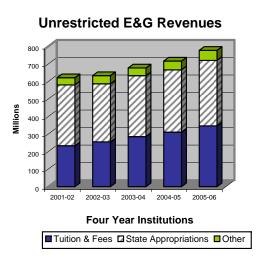

| В          | Ar       | nnual Full-Time Undergraduate Tuition and Mandatory Fees for Colleges: 1998-99 through 2007-08                                                 | 40       |
|------------|----------|------------------------------------------------------------------------------------------------------------------------------------------------|----------|
|            | С        | 1998-99 through 2007-08                                                                                                                        | 18<br>18 |
| 7.8        | Ur<br>an | nrestricted Tuition and Fees as a Percent of Total Unrestricted Educational and General Expenditures: 1996-97 through 2005-06                  | 18       |
| CH         | łΑ       | RTS                                                                                                                                            |          |
| C.1        | Ar<br>10 | kansas Public Higher Education Institutions' Percentage of RSA General Revenues:                                                               |          |
| C.2        | Ar       | 94-95 to 2005-06kansas Total RSA General Revenue: 1994-95 to 2005-06                                                                           | 4        |
| C.3        | Co<br>FY | omparison of FTE Students and State Funding for General Operating Adjusted for HEPI:<br>/1995 to 2006                                          | 4        |
| C.4<br>C.5 | CC       | Omparison of Arkansas Public Higher Education Current and Real Dollars: 1994-95 to 2005-06<br>Unrestricted E & G Revenues and Expenditures for | 4        |
|            | В        | Universities: 2001-02 to 2005-06                                                                                                               | 9        |
| C.6        | Α        | Universities: 2001-02 to 2005-06 Unrestricted E & G Revenues and Expenditures for                                                              | 9        |
|            | В        | Colleges: 2001-02 to 2005-06  Auxiliary Revenues and Expenditures for Colleges: 2001-02 to 2005-06                                             | 14       |
| C.7        | Α        | Summary of Unrestricted E & G Revenues and Expenditures for                                                                                    | 14       |
|            | В        | Universities and Colleges: 2001-02 to 2005-06                                                                                                  | 14       |
|            |          | Colleges: 2001-02 to 2005-06                                                                                                                   | 14       |
|            |          | endices                                                                                                                                        |          |
| A. I       | Gl       | stitutional Abbreviations<br>ossary of Commonly Used Terms and Acronyms                                                                        | 18       |
| A.3        | Ma       | ap of Arkansas Institutions of Higher Education.                                                                                               | 18<br>18 |