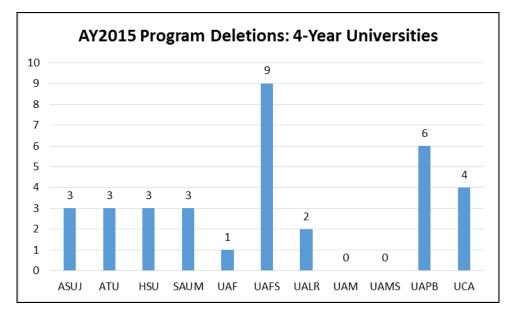

This report provides summary and detailed information about program deletions during Academic Year 2015 (2014-2015).

Attachment 7-1 summarizes the number of program deletions for the academic year by level of program and by level of institution for the last five academic years.

Forty-three (43) programs were deleted in AY2015 as compared to 39 in AY2014, 41 in AY2013, 22 in AY2012, and 55 in AY2011.