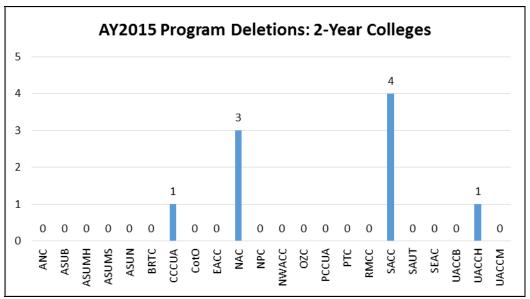

This report provides summary and detailed information about program deletions during Academic Year 2015 (2014-2015).

Attachment 7-1 summarizes the number of program deletions for the academic year by level of program and by level of institution for the last five academic years.

Forty-three (43) programs were deleted in AY2015 as compared to 39 in AY2014, 41 in AY2013, 22 in AY2012, and 55 in AY2011.