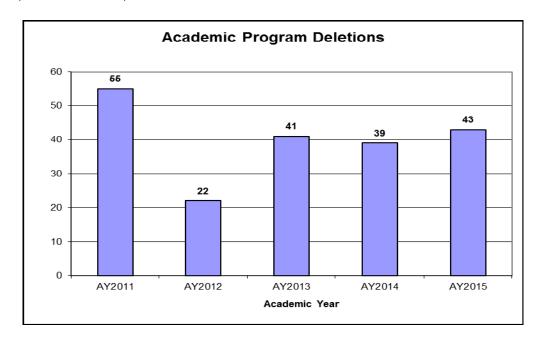

This report provides summary and detailed information about program deletions during Academic Year 2015 (2014-2015).

Attachment 7-1 summarizes the number of program deletions for the academic year by level of program and by level of institution for the last five academic years.

Forty-three (43) programs were deleted in AY2015 as compared to 39 in AY2014, 41 in AY2013, 22 in AY2012, and 55 in AY2011.