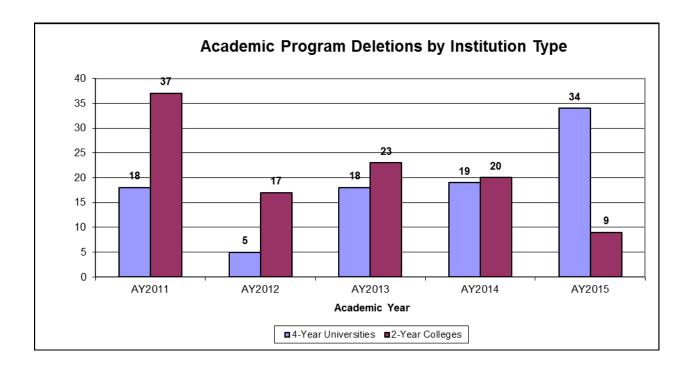

This report provides summary and detailed information about program deletions during Academic Year 2015 (2014-2015).

Attachment 7-1 summarizes the number of program deletions for the academic year by level of program and by level of institution for the last five academic years.