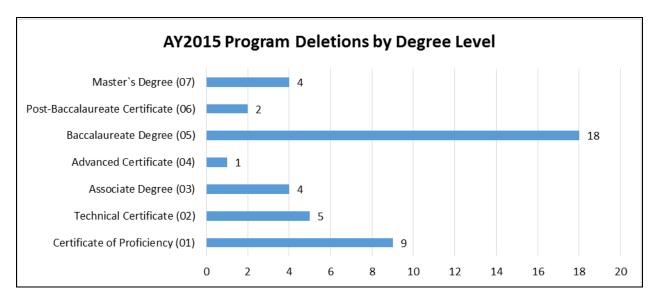

This report provides summary and detailed information about program deletions during Academic Year 2015 (2014-2015).

Attachment 7-1 summarizes the number of program deletions for the academic year by level of program and by level of institution for the last five academic years.