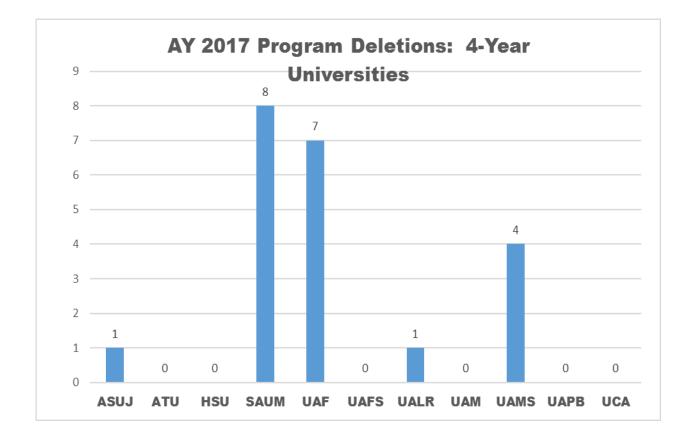

## REPORT ON PROGRAM DELETIONS Academic Year 2016-2017

| Attachment 3-1: | Summary of Academic Program Deletions at Arkansas Public<br>Institutions for Academic Years 2013-2017                       |
|-----------------|-----------------------------------------------------------------------------------------------------------------------------|
| Attachment 3-2: | Academic Programs Deleted by Institution Type for Arkansas<br>Public Colleges and Universities for Academic Years 2013-2017 |
| Attachment 3-2: | Academic Programs Deleted by Degree Level for Arkansas Public Colleges and Universities for Academic Year 2017 (2016-2017)  |
| Attachment 3-3: | Academic Programs Deleted at Arkansas 4-Year Public<br>Universities for Academic Year 2017 (2016-2017)                      |
| Attachment 3-3: | Academic Programs Deleted at Arkansas 2-Year Public Colleges for Academic Year 2017 (2016-2017)                             |

This report provides summary and detailed information about program deletions during Academic Years 2013 – 2017.

Attachment 3-1 summarizes the number of program deletions for the academic year.

Forty-two (42) programs were deleted in AY2017 as compared to 51 in AY2016, 43 deletions in AY2015, 39 deletions in AY2014, and 41 deletions in AY2013.