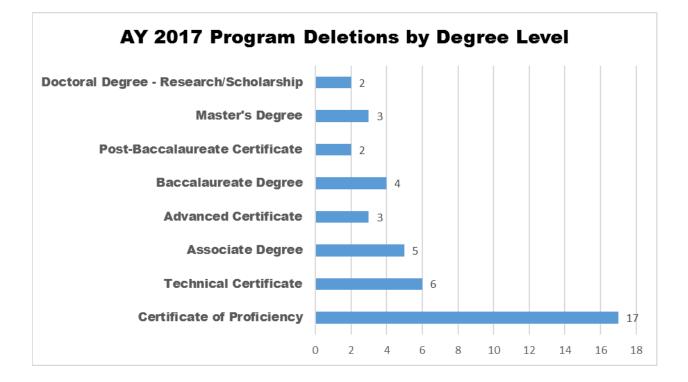

## REPORT ON PROGRAM DELETIONS Academic Year 2016-2017

| Attachment 3-1: | Summary of Academic Program Deletions at Arkansas Public<br>Institutions for Academic Years 2013-2017                       |
|-----------------|-----------------------------------------------------------------------------------------------------------------------------|
| Attachment 3-2: | Academic Programs Deleted by Institution Type for Arkansas<br>Public Colleges and Universities for Academic Years 2013-2017 |
| Attachment 3-2: | Academic Programs Deleted by Degree Level for Arkansas Public Colleges and Universities for Academic Year 2017 (2016-2017)  |
| Attachment 3-3: | Academic Programs Deleted at Arkansas 4-Year Public<br>Universities for Academic Year 2017 (2016-2017)                      |
| Attachment 3-3: | Academic Programs Deleted at Arkansas 2-Year Public Colleges for Academic Year 2017 (2016-2017)                             |