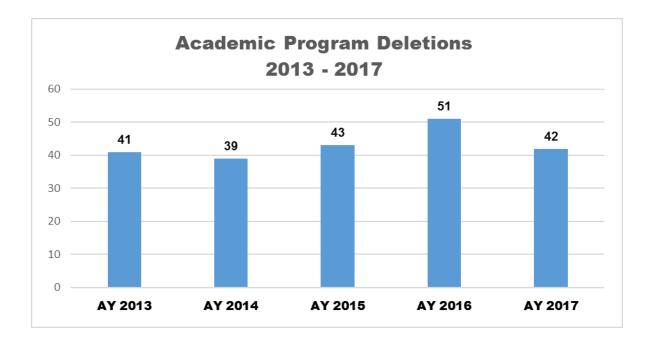

This report provides summary and detailed information about program deletions during Academic Years 2013 – 2017.

Attachment 3-1 summarizes the number of program deletions for the academic year.

Forty-two (42) programs were deleted in AY2017 as compared to 51 in AY2016, 43 deletions in AY2015, 39 deletions in AY2014, and 41 deletions in AY2013.