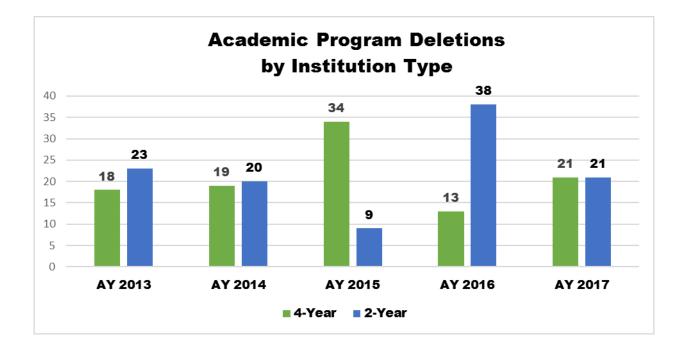

## REPORT ON PROGRAM DELETIONS Academic Year 2016-2017

| Attachment 3-1: | Summary of Academic Program Deletions at Arkansas Public<br>Institutions for Academic Years 2013-2017                       |
|-----------------|-----------------------------------------------------------------------------------------------------------------------------|
| Attachment 3-2: | Academic Programs Deleted by Institution Type for Arkansas<br>Public Colleges and Universities for Academic Years 2013-2017 |
| Attachment 3-2: | Academic Programs Deleted by Degree Level for Arkansas Public Colleges and Universities for Academic Year 2017 (2016-2017)  |
| Attachment 3-3: | Academic Programs Deleted at Arkansas 4-Year Public<br>Universities for Academic Year 2017 (2016-2017)                      |
| Attachment 3-3: | Academic Programs Deleted at Arkansas 2-Year Public Colleges for Academic Year 2017 (2016-2017)                             |