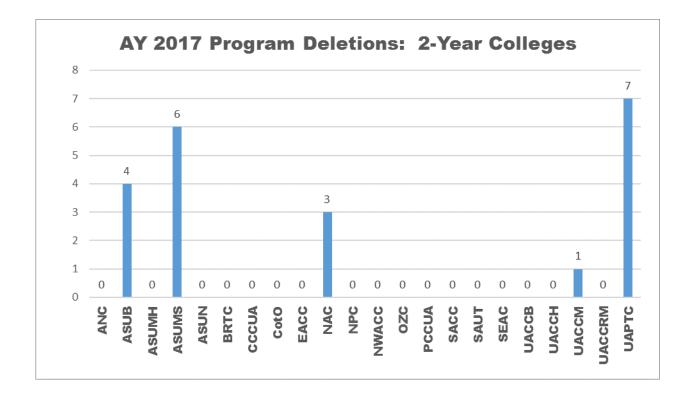

## REPORT ON PROGRAM DELETIONS Academic Year 2016-2017

| Attachment 3-1: | Summary of Academic Program Deletions at Arkansas Public<br>Institutions for Academic Years 2013-2017                       |
|-----------------|-----------------------------------------------------------------------------------------------------------------------------|
| Attachment 3-2: | Academic Programs Deleted by Institution Type for Arkansas<br>Public Colleges and Universities for Academic Years 2013-2017 |
| Attachment 3-2: | Academic Programs Deleted by Degree Level for Arkansas Public Colleges and Universities for Academic Year 2017 (2016-2017)  |
| Attachment 3-3: | Academic Programs Deleted at Arkansas 4-Year Public<br>Universities for Academic Year 2017 (2016-2017)                      |
| Attachment 3-3: | Academic Programs Deleted at Arkansas 2-Year Public Colleges for Academic Year 2017 (2016-2017)                             |

This report provides summary and detailed information about program deletions during Academic Years 2013 – 2017.

Attachment 3-1 summarizes the number of program deletions for the academic year.

Forty-two (42) programs were deleted in AY2017 as compared to 51 in AY2016, 43 deletions in AY2015, 39 deletions in AY2014, and 41 deletions in AY2013.